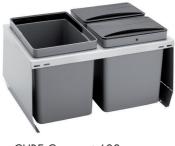

Width of drawer: Finish: Packaging:

400, 500, 600 and 800 mm Grey Single or bulk packaging

CUBE Compact 400

CUBE Compact 500

CUBE Compact 600

CUBE Compact 800

## Measurements

|                  | Depth  | Width  | Height | Volume | Bins |
|------------------|--------|--------|--------|--------|------|
| CUBE Compact 400 | 366 mm | 318 mm | 295 mm | 20     | 2    |
| CUBE Compact 500 | 366 mm | 418 mm | 295 mm | 29     | 2    |
| CUBE Compact 600 | 366 mm | 518 mm | 295 mm | 39     | 3    |
| CUBE Compact 800 | 366 mm | 718 mm | 295 mm | 58 l   | 4    |