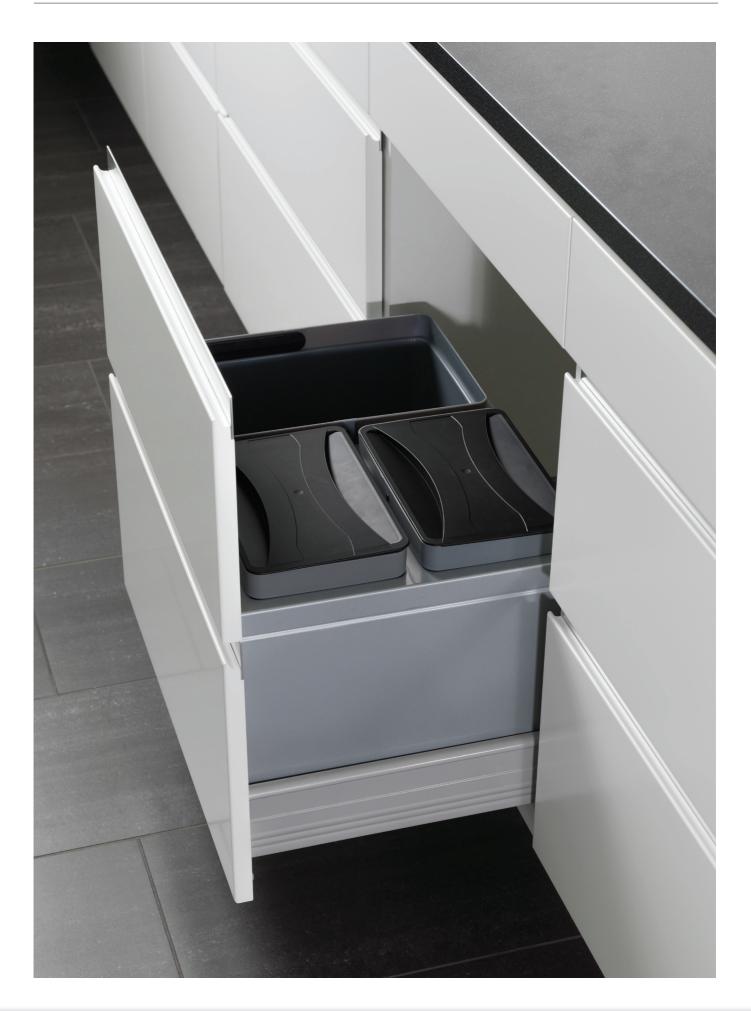

## CUBE Compact

CUBE Compact is a version of CUBE that is developed for drawers with depth 400. As all CUBE products it has an elegant design and a great flexibility when it comes to inserts and usability. It fits wooden and metal drawers and is easy to assemble.

Width of drawer: Finish: Packaging:

400, 500, 600 and 800 mm Grey Single or bulk packaging

CUBE Compact 400

CUBE Compact 500

CUBE Compact 600

CUBE Compact 800