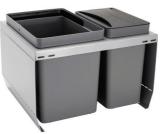

Width of drawer: Finish: Packaging:

400, 500, 600 and 800 mm Grey Single or bulk packaging

CUBE Compact 400

CUBE Compact 500

CUBE Compact 600

CUBE Compact 800

## Measurements

|                  | Depth  | Width  | Height | Volume | Bins |
|------------------|--------|--------|--------|--------|------|
| CUBE Compact 400 | 366 mm | 318 mm | 295 mm | 20     | 2    |
| CUBE Compact 500 | 366 mm | 418 mm | 295 mm | 29     | 2    |
| CUBE Compact 600 | 366 mm | 518 mm | 295 mm | 39     | 3    |
| CUBE Compact 800 | 366 mm | 718 mm | 295 mm | 58 l   | 4    |