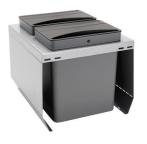

Width of drawer: Finish: Packaging:

400, 500, 600 and 800 mm Grey Single or bulk packaging

CUBE Compact 400

CUBE Compact 500

CUBE Compact 600

CUBE Compact 800

## Measurements

|                  | Depth  | Width  | Height | Volume | Bins |
|------------------|--------|--------|--------|--------|------|
| CUBE Compact 400 | 366 mm | 318 mm | 295 mm | 20     | 2    |
| CUBE Compact 500 | 366 mm | 418 mm | 295 mm | 29     | 2    |
| CUBE Compact 600 | 366 mm | 518 mm | 295 mm | 39     | 3    |
| CUBE Compact 800 | 366 mm | 718 mm | 295 mm | 58 l   | 4    |