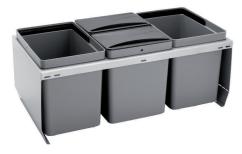

## CUBE Compact

CUBE Compact is a version of CUBE that is developed for drawers with depth 400. As all CUBE products it has an elegant design and a great flexibility when it comes to inserts and usability. It fits wooden and metal drawers and is easy to assemble.

Width of drawer: Finish: Packaging:

400, 500, 600 and 800 mm Grey Single or bulk packaging

CUBE Compact 400

CUBE Compact 500

CUBE Compact 600

CUBE Compact 800

## Measurements

|                  | Depth  | Width  | Height | Volume | Bins |
|------------------|--------|--------|--------|--------|------|
| CUBE Compact 400 | 366 mm | 318 mm | 295 mm | 20     | 2    |
| CUBE Compact 500 | 366 mm | 418 mm | 295 mm | 29     | 2    |
| CUBE Compact 600 | 366 mm | 518 mm | 295 mm | 39     | 3    |
| CUBE Compact 800 | 366 mm | 718 mm | 295 mm | 58 l   | 4    |