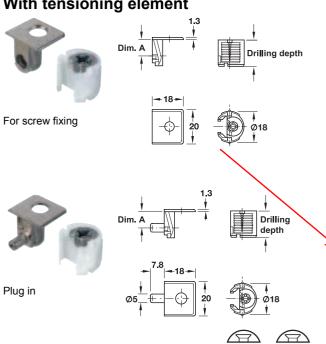

## With tensioning element

Version: With tensioning element

Material:

Support and tensioning element:
Zinc alloy,
boss insert: Plastic
Support: Nickel plated or black,
boss insert: Untreated, black, light brown,
white hereign or grove.

white, brown or grey

Drill hole Ø: Boss insert 18 mm, support 5 mm

Drive: PZ2 cross slot

Finish:

| For wood thickness mm           | Dim. A<br>mm | Drilling<br>depth<br>mm | Nickel<br>plated | Black      |  |  |
|---------------------------------|--------------|-------------------------|------------------|------------|--|--|
| For screw fixing                |              |                         |                  |            |  |  |
| From 16                         | 8            | 13                      | 263.66.530       | 263.66.334 |  |  |
| From 19                         | 9.5          | 15                      | 263.66.558       | 263.66.352 |  |  |
| From 23                         | 11.5         | 17                      | 263.66.576       | 263.66.370 |  |  |
| From 26                         | 13           | 18.5                    | 263.66.585       | 263.66.389 |  |  |
| From 29                         | 14.5         | 20                      | 263.66.594       | 263.66.398 |  |  |
| From 32                         | 16           | 22                      | 263.66.601       | 263.66.405 |  |  |
| From 50                         | 25           | 31                      | 263.66.635       | _          |  |  |
| Plugging into drill hole Ø 5 mm |              |                         |                  |            |  |  |
| From 16                         | 8            | 13                      | 263.67.537       | _          |  |  |
| From 19                         | 9.5          | 15                      | 263.67.555       | _          |  |  |
| From 23                         | 11.5         | 17                      | 263.67.573       | _          |  |  |

Packing: 100 pieces