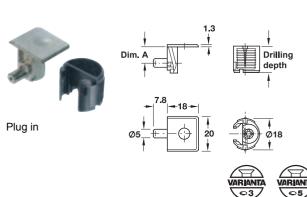

## With tensioning element

Version: With tensioning element

Material:

Support and tensioning element:
Zinc alloy,
boss insert: Plastic
Support: Nickel plated or black,
boss insert: Untreated, black, light brown,
white hereign or grove.

white, brown or grey

Drill hole Ø: Boss insert 18 mm, support 5 mm

Drive: PZ2 cross slot

Finish:

| For wood thickness mm           | Dim. A<br>mm | Drilling<br>depth<br>mm | Nickel<br>plated | Black      |  |  |
|---------------------------------|--------------|-------------------------|------------------|------------|--|--|
| For screw fixing                |              |                         |                  |            |  |  |
| From 16                         | 8            | 13                      | 263.66.530       | 263.66.334 |  |  |
| From 19                         | 9.5          | 15                      | 263.66.558       | 263.66.352 |  |  |
| From 23                         | 11.5         | 17                      | 263.66.576       | 263.66.370 |  |  |
| From 26                         | 13           | 18.5                    | 263.66.585       | 263.66.389 |  |  |
| From 29                         | 14.5         | 20                      | 263.66.594       | 263.66.398 |  |  |
| From 32                         | 16           | 22                      | 263.66.601       | 263.66.405 |  |  |
| From 50                         | 25           | 31                      | 263.66.635       | _          |  |  |
| Plugging into drill hole Ø 5 mm |              |                         |                  |            |  |  |
| From 16                         | 8            | 13                      | 263.67.537       | _          |  |  |
| From 19                         | 9.5          | 15                      | 263.67.555       | _          |  |  |
| From 23                         | 11.5         | 17                      | 263.67.573       | _          |  |  |