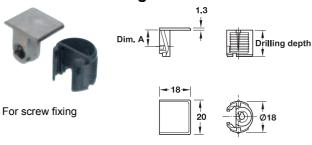

## With tensioning element

Version: With tensioning element

Material:

Support and tensioning element:
Zinc alloy,
boss insert: Plastic
Support: Nickel plated or black,
boss insert: Untreated, black, light brown,
white hereign or grove.

white, brown or grey

Drill hole Ø: Boss insert 18 mm, support 5 mm

Drive: PZ2 cross slot

Finish:

| For wood thickness mm           | Dim. A<br>mm | Drilling<br>depth<br>mm | Nickel<br>plated | Black      |  |  |
|---------------------------------|--------------|-------------------------|------------------|------------|--|--|
| For screw fixing                |              |                         |                  |            |  |  |
| From 16                         | 8            | 13                      | 263.66.530       | 263.66.334 |  |  |
| From 19                         | 9.5          | 15                      | 263.66.558       | 263.66.352 |  |  |
| From 23                         | 11.5         | 17                      | 263.66.576       | 263.66.370 |  |  |
| From 26                         | 13           | 18.5                    | 263.66.585       | 263.66.389 |  |  |
| From 29                         | 14.5         | 20                      | 263.66.594       | 263.66.398 |  |  |
| From 32                         | 16           | 22                      | 263.66.601       | 263.66.405 |  |  |
| From 50                         | 25           | 31                      | 263.66.635       | _          |  |  |
| Plugging into drill hole Ø 5 mm |              |                         |                  |            |  |  |
| From 16                         | 8            | 13                      | 263.67.537       | _          |  |  |
| From 19                         | 9.5          | 15                      | 263.67.555       | _          |  |  |
| From 23                         | 11.5         | 17                      | 263.67.573       | _          |  |  |