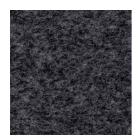

## XLNT

XLNT is a drawer inlay made of 100% polyester with a textile feeling. It makes drawers feel soft and exclusive.

**Measurement:** 

On request

Finish:

See available colours below. Other colours on request.

Top:

Rugged soft surface for an exclusive impression and sound absorbing characteristics.

**Bottom:** 

Thermotreated surface for stability and friction.

Material:

100% polyester fibers, no resins or other chemichal contents within the textile construction

**Packaging:** See delivery options below

## **Optional Colours**







Grey

Hazel Brown

Antracit

## **Delivery Options**







Sheets in customized sizes.