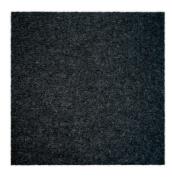

## XLNT

XLNT is a drawer inlay made of 100% polyester with a textile feeling. It makes drawers feel soft and exclusive.

**Measurement:** 

On request

Finish:

See available colours below. Other colours on request.

Top:

Rugged soft surface for an exclusive impression and sound absorbing characteristics.

**Bottom:** 

Thermotreated surface for stability and friction.

Material:

100% polyester fibers, no resins or other chemichal contents within the textile construction

**Packaging:** See delivery options below

## **Optional Colours**







Grey

Hazel Brown

Antracit

## **Delivery Options**







Sheets in customized sizes.