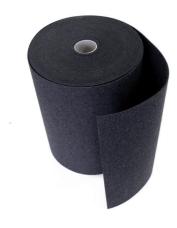

## XLNT

XLNT is a drawer inlay made of 100% polyester with a textile feeling. It makes drawers feel soft and exclusive.

**Measurement:** 

On request

Finish:

See available colours below. Other colours on request.

Top:

Rugged soft surface for an exclusive impression and sound absorbing characteristics.

**Bottom:** 

Thermotreated surface for stability and friction.

Material:

100% polyester fibers, no resins or other chemichal contents within the textile construction

**Packaging:** See delivery options below

## **Optional Colours**







Grey

Hazel Brown

Antracit

## **Delivery Options**







Sheets in customized sizes.