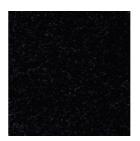

## XLNT

XLNT is a drawer inlay made of 100% polyester with a textile feeling. It makes drawers feel soft and exclusive.

**Measurement:** 

On request

Finish:

See available colours below. Other colours on request.

Top:

Rugged soft surface for an exclusive impression and sound absorbing characteristics.

**Bottom:** 

Thermotreated surface for stability and friction.

Material:

100% polyester fibers, no resins or other chemichal contents within the textile construction

**Packaging:** See delivery options below

## **Optional Colours**







Grey

Hazel Brown

Antracit

## **Delivery Options**







Sheets in customized sizes.