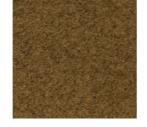

## XLNT

XLNT is a drawer inlay made of 100% polyester with a textile feeling. It makes drawers feel soft and exclusive.

**Measurement:** 

On request

Finish:

See available colours below. Other colours on request.

Top:

Rugged soft surface for an exclusive impression and sound absorbing characteristics.

**Bottom:** 

Thermotreated surface for stability and friction.

Material:

100% polyester fibers, no resins or other chemichal contents within the textile construction

**Packaging:** See delivery options below

## **Optional Colours**







Grey

Hazel Brown

Antracit

## **Delivery Options**







Sheets in customized sizes.