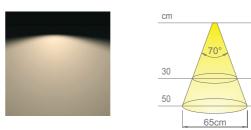

Lux

840

320

| Colour appareance   |
|---------------------|
| Temperature colour  |
| Luminous flux       |
| Luminous efficiency |
| CRI                 |

warm white 3000 K 210 lm 62 lm/W Ra >80