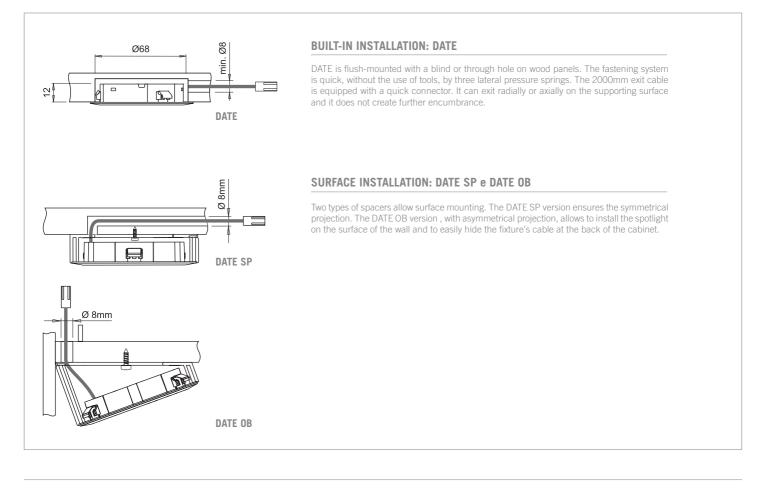

DOMUS Line

Power supply Wattage Wiring Connector

12Vdc 3,4 W 2000mm MiniPlug



## **PHOTOMETRIC DATA**

| Colour appareance   |
|---------------------|
| Temperature colour  |
| Luminous flux       |
| Luminous efficiency |
| CRI                 |

natural white 4000 K 230 lm 68 lm/W Ra >80





Lux

840

320

| Colour appareance   |
|---------------------|
| Temperature colour  |
| Luminous flux       |
| Luminous efficiency |
| CRI                 |

warm white 3000 K 210 lm 62 lm/W Ra >80



## **FINISHES**

painted aluminium



painted steel



galvanic polished chrome



galvanic satin nickel





On request also available painted satin gold, bronze and dark grey finishes.

## CONFIGURATIONS



## INSTALLATION