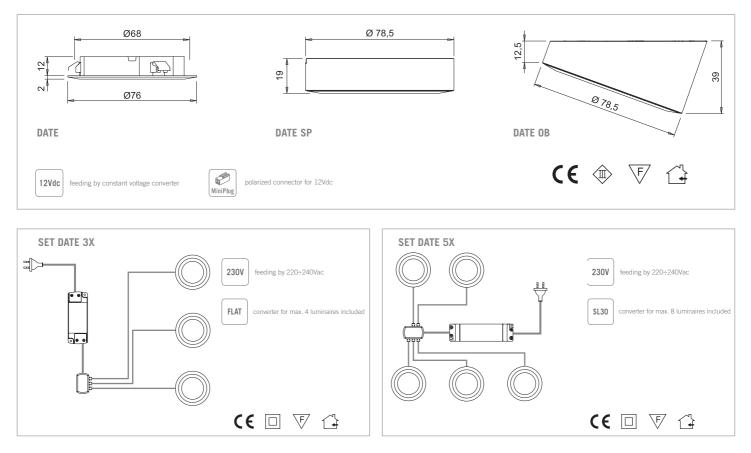

DOMUS Line

Power supply Wattage Wiring Connector

12Vdc 3,4 W 2000mm MiniPlug

## CONFIGURATIONS