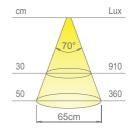

Lux

840

320

| Colour appareance   |
|---------------------|
| Temperature colour  |
| Luminous flux       |
| Luminous efficiency |
| CRI                 |

warm white 3000 K 210 lm 62 lm/W Ra >80