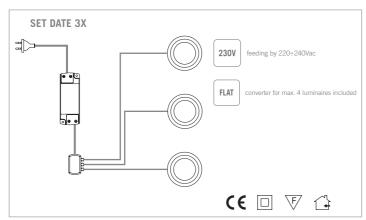

## **CONFIGURATIONS**







## **INSTALLATION**



## **BUILT-IN INSTALLATION: DATE**

DATE is flush-mounted with a blind or through hole on wood panels. The fastening system is quick, without the use of tools, by three lateral pressure springs. The 2000mm exit cable is equipped with a quick connector. It can exit radially or axially on the supporting surface and it does not create further encumbrance.

## SURFACE INSTALLATION: DATE SP e DATE OB

Two types of spacers allow surface mounting. The DATE SP version ensures the symmetrical projection. The DATE OB version , with asymmetrical projection, allows to install the spotlight on the surface of the wall and to easily hide the fixture's cable at the back of the cabinet.