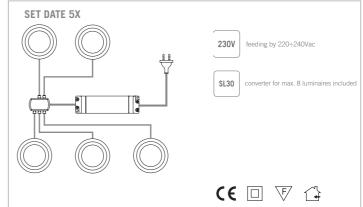

## **CONFIGURATIONS**







## **INSTALLATION**



## **BUILT-IN INSTALLATION: DATE**

DATE is flush-mounted with a blind or through hole on wood panels. The fastening system is quick, without the use of tools, by three lateral pressure springs. The 2000mm exit cable is equipped with a quick connector. It can exit radially or axially on the supporting surface and it does not create further encumbrance.

## SURFACE INSTALLATION: DATE SP e DATE OB

Two types of spacers allow surface mounting. The DATE SP version ensures the symmetrical projection. The DATE OB version , with asymmetrical projection, allows to install the spotlight on the surface of the wall and to easily hide the fixture's cable at the back of the cabinet.