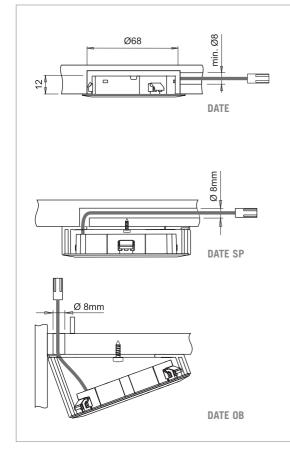

## **INSTALLATION**

## **BUILT-IN INSTALLATION: DATE**

DATE is flush-mounted with a blind or through hole on wood panels. The fastening system is quick, without the use of tools, by three lateral pressure springs. The 2000mm exit cable is equipped with a quick connector. It can exit radially or axially on the supporting surface and it does not create further encumbrance.

## SURFACE INSTALLATION: DATE SP e DATE OB

Two types of spacers allow surface mounting. The DATE SP version ensures the symmetrical projection. The DATE OB version , with asymmetrical projection, allows to install the spotlight on the surface of the wall and to easily hide the fixture's cable at the back of the cabinet.