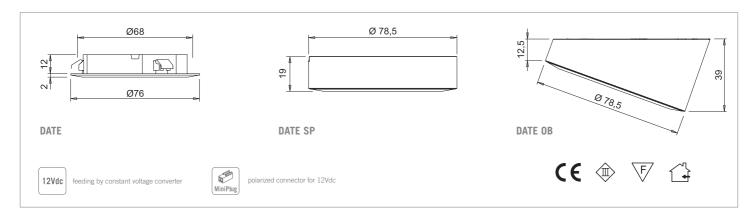

## **BUILT-IN INSTALLATION: DATE**

DATE is flush-mounted with a blind or through hole on wood panels. The fastening system is quick, without the use of tools, by three lateral pressure springs. The 2000mm exit cable is equipped with a quick connector. It can exit radially or axially on the supporting surface and it does not create further encumbrance.

## SURFACE INSTALLATION: DATE SP e DATE OB

Two types of spacers allow surface mounting. The DATE SP version ensures the symmetrical projection. The DATE OB version , with asymmetrical projection, allows to install the spotlight on the surface of the wall and to easily hide the fixture's cable at the back of the cabinet.