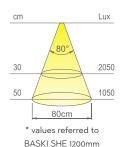

## **BASKI SHE IR**

with proximity sensor/s

| Length  | Watt   | Volt  |
|---------|--------|-------|
| 450 mm  | 5,3 W  | 24VDC |
| 500 mm  | 6,2 W  | 24VDC |
| 600 mm  | 7,2 W  | 24VDC |
| 800 mm  | 10,1 W | 24VDC |
| 900 mm  | 12,0 W | 24VDC |
| 1000 mm | 12,9 W | 24VDC |
| 1200 mm | 16,3 W | 24VDC |
|         |        |       |











The spacer holders for installation on the sides of the unit with 16 mm, 18 mm and 19 mm thickness are provided as standard.



Holders for installation under the top or behind the central frame column are available on request.





| Colour appearance   | warm<br>white | natural<br>white |
|---------------------|---------------|------------------|
| Colour temperature  | 3000 K        | 4000 K           |
| Luminous flux       | 1080 lm/m     | 1080 lm/m        |
| Luminous efficiency | 75 lm/W       | 75 lm/W          |
| CRI                 | Ra ≥ 80       | Ra ≥ 80          |

## **BASKI**

## 

## LED profile for kitchen units

BASKI is a luminaire with symmetrical light projection, recommended for use inside units with pull-out elements or swing doors. The profile, just 10 mm thick, in natural anodised aluminium or matt black finish, integrates an infra-red sensor that automatically turns on and off when the cabinet is opened and closed. The sizes from 800 mm to 1200 mm integrate two sensors that ensure the la