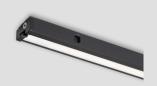

## LED profile for kitchen units

BASKI is a luminaire with symmetrical light projection, recommended for use inside units with pull-out elements or swing doors. The profile, just 10 mm thick, in natural anodised aluminium or matt black finish, integrates an infra-red sensor that automatically turns on and off when the cabinet is opened and closed. The sizes from 800 mm to 1200 mm integrate two sensors that ensure the lamp turns on when either one of the two swing doors on the units is opened. BASKI can be installed on the sides of the unit frame with 16 mm, 18 mm and 19 mm thickness. Holders for installation under the top or behind the central frame column are available on request. BASKI integrates a flexible module with 180 LED/m Osram© and adhesive base, configured with 2000 mm power cord and finished cable duct. Power supply not included. To be ordered separately.

aluminium