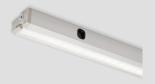

## LED profile for kitchen units

BASKI is a luminaire with symmetrical light projection, recommended for use inside units with pull-out elements or swing doors. The profile, just 10 mm thick, in natural anodised aluminium or matt black finish, integrates an infra-red sensor that automatically turns on and off when the cabinet is opened and closed. The sizes from 800 mm to 1200 mm integrate two sensors that ensure the lamp turns on when either one of the two swing doors on the units is opened. BASKI can be installed on the sides of the unit frame with 16 mm, 18 mm and 19 mm thickness. Holders for installation under the top or behind the central frame column are available on request. BASKI integrates a flexible module with 180 LED/m Osram© and adhesive base, configured with 2000 mm power cord and finished cable duct. Power supply not included. To be ordered separately.