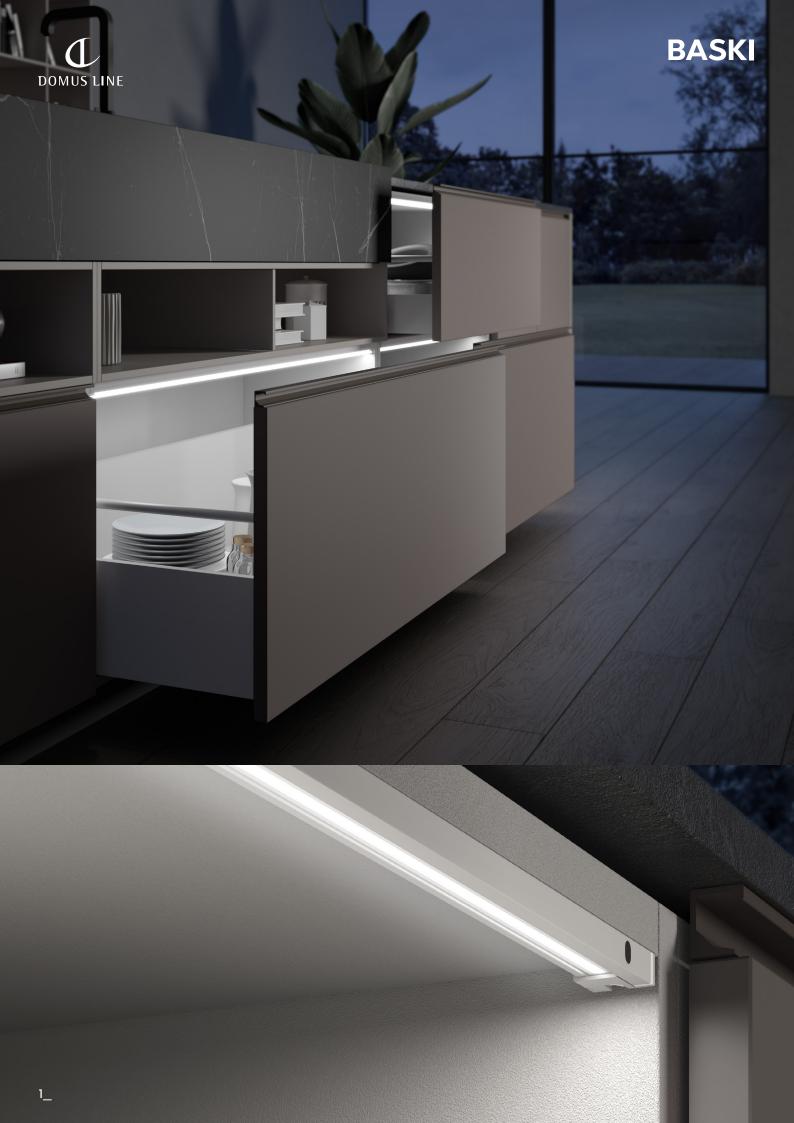

## LED profile for kitchen units

BASKI is a luminaire with symmetrical light projection, recommended for use inside units with pull-out elements or swing doors. The profile, just 10 mm thick, in natural anodised aluminium or matt black finish, integrates an infra-red sensor that automatically turns on and off when the cabinet is opened and closed. The sizes from 800 mm to 1200 mm integrate two sensors that ensure the lamp turns on when either one of the two swing doors on the units is opened. BASKI can be installed on the sides of the unit frame with 16 mm, 18 mm and 19 mm thickness. Holders for installation under the top or behind the central frame column are available on request. BASKI integrates a flexible module with 180 LED/m Osram© and adhesive base, configured with 2000 mm power cord and finished cable duct. Power supply not included. To be ordered separately.