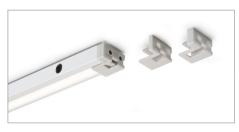

## LED profile for kitchen units

BASKI is a luminaire with symmetrical light projection, recommended for use inside units with pull-out elements or swing doors. The profile, just 10 mm thick, in natural anodised aluminium or matt black finish, integrates an infra-red sensor that automatically turns on and off when the cabinet is opened and closed. The sizes from 800 mm to 1200 mm integrate two sensors that ensure the lamp turns on when either one of the two swing doors on the units is opened. BASKI can be installed on the sides of the unit frame with 16 mm, 18 mm and 19 mm thickness. Holders for installation under the top or behind the central frame column are available on request. BASKI integrates a flexible module with 180 LED/m Osram© and adhesive base, configured with 2000 mm power cord and finished cable duct. Power supply not included. To be ordered separately.

The spacer holders for installation on the sides of the unit with 16 mm, 18 mm and 19 mm thickness are provided as standard.

Holders for installation under the top or behind the central frame column are available on request.