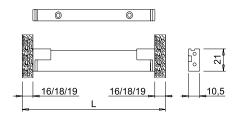

The spacer holders for installation on the sides of the unit with 16 mm, 18 mm and 19 mm thickness are provided as standard.

Holders for installation under the top or behind the central frame column are available on request.