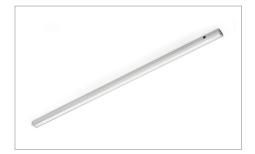

## LED profile for kitchen units

BASKI is a luminaire with symmetrical light projection, recommended for use inside units with pull-out elements or swing doors. The profile, just 10 mm thick, in natural anodised aluminium or matt black finish, integrates an infra-red sensor that automatically turns on and off when the cabinet is opened and closed. The sizes from 800 mm to 1200 mm integrate two sensors that ensure the lamp turns on when either one of the two swing doors on the units is opened. BASKI can be installed on the sides of the unit frame with 16 mm, 18 mm and 19 mm thickness. Holders for installation under the top or behind the central frame column are available on request. BASKI integrates a flexible module with 180 LED/m Osram© and adhesive base, configured with 2000 mm power cord and finished cable duct. Power supply not included. To be ordered separately.