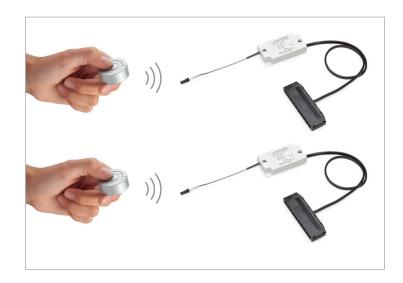

# 1 RECEIVER AND MORE THAN ONE WIRELESS REMOTE CONTROL

With this configuration, a receiver module may be combined to more than one single-channel wireless remote control (CALL ME or RC1 up to a maximum of seven). The luminaires that are connected to the receiver can be turned on and off or dimmed simultaneously by any of the remote controls in use.

In this case it is also possible to add in the same room other CALL ME V17 receiver modules and other remote controls. Each one will work interdependent without interfering with the others.