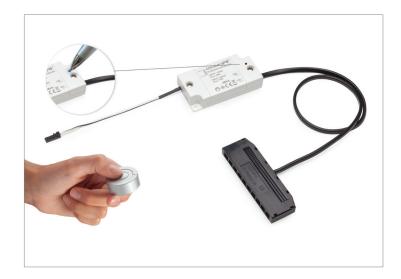

#### **HOW CALL ME V17 WORKS**

CALL ME V17 is a wireless switch consisting of a wireless remote control (single-channel or multi-channel) and a receiver module. Any CALL ME V17 remote controls can be used to turn the lights on and off and to control the brightness of the luminaires connected to the receiver module.

CALL ME V17 is a multi-purpose system for combining control units and remote controls according to the specific needs. The system is set up simply by pressing the warning light placed on the receiver module and one of the buttons on the remote control. Each individual set-up is independent, so that an infinite number of remote controls and receiver may be used in the same room without any of them interfering with the others.