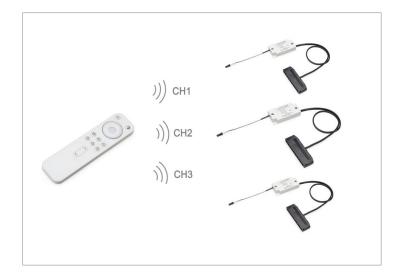

## 2 OR 3 RECEIVERS AND ONE MULTI-CHANNEL WIRELESS REMOTE CONTROLS

With this configuration, it is possible to combine up to three receivers with one multi-channel wireless radio remote (RC3). The luminaires that are connected to each individual receiver can be turned on and off or dimmed independently by selecting the preferred channel.

Also in this case it is also possible to add in the same room other CALL ME V17 receiver modules and other remote controls. Each one will work independently from the others without interference.