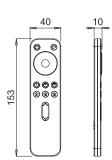

#### **REMOTE CONTROLS**

for CALL ME V17 receiver

| Туре | Code    | Model       | Set-up and function                                                    | Finish    |
|------|---------|-------------|------------------------------------------------------------------------|-----------|
| А    | 1758401 | CALL ME V17 | Single-channel remote control with on-off and dimmer function          | white     |
| А    | 1758403 | CALL ME V17 | Single-channel remote control with on-off and dimmer function          | black     |
| Α    | 1758410 | CALL ME V17 | Single-channel remote control with on-off and dimmer function          | aluminium |
| А    | 1758419 | CALL ME V17 | Single-channel remote control with on-off and dimmer function          | steel     |
| В    | 1758201 | RC3         | Multi-channel (up to 3) remote control with on-off and dimmer function | white     |