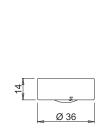

#### **CALL ME V17**

remote control and receiver

| Code | Finish    |
|------|-----------|
| 01   | white     |
| 03   | black     |
| 10   | aluminium |
| 19   | steel     |

**C€** [H[ ⊕ 🖒

Holders are available on request for recessed installation:

### **CALL ME V17 RECEIVER**

for remote controls