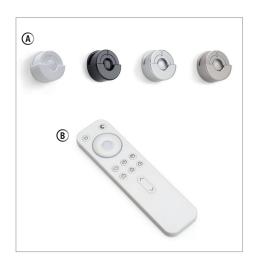

#### **CALL ME V17**

remote control and receiver

| Code | Finish    |
|------|-----------|
| 01   | white     |
| 03   | black     |
| 10   | aluminium |
| 19   | steel     |

**C€** [H[ ⊕ 🖒

Holders are available on request for recessed installation:

#### **REMOTE CONTROLS**

for CALL ME V17 receiver

| Туре | Code    | Model       | Set-up and function                                                    | Finish    |
|------|---------|-------------|------------------------------------------------------------------------|-----------|
| А    | 1758401 | CALL ME V17 | Single-channel remote control with on-off and dimmer function          | white     |
| А    | 1758403 | CALL ME V17 | Single-channel remote control with on-off and dimmer function          | black     |
| Α    | 1758410 | CALL ME V17 | Single-channel remote control with on-off and dimmer function          | aluminium |
| А    | 1758419 | CALL ME V17 | Single-channel remote control with on-off and dimmer function          | steel     |
| В    | 1758201 | RC3         | Multi-channel (up to 3) remote control with on-off and dimmer function | white     |