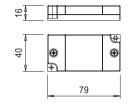

#### **CALL ME V17**

remote control and receiver



| Code | Finish    |
|------|-----------|
| 01   | white     |
| 03   | black     |
| 10   | aluminium |
| 19   | steel     |





















**C€** [H[ ⊕ 🖒









Holders are available on request for recessed installation:

| Code    | Finish    |  |
|---------|-----------|--|
| 2011601 | white     |  |
| 2011603 | black     |  |
| 2011610 | aluminium |  |
| 2011619 | steel     |  |







### **CALL ME V17 RECEIVER**

for remote controls

















#### **REMOTE CONTROLS**

for CALL ME V17 receiver

| Туре | Code    | Model       | Set-up and function                                                    | Finish    |
|------|---------|-------------|------------------------------------------------------------------------|-----------|
| А    | 1758401 | CALL ME V17 | Single-channel remote control with on-off and dimmer function          | white     |
| А    | 1758403 | CALL ME V17 | Single-channel remote control with on-off and dimmer function          | black     |
| Α    | 1758410 | CALL ME V17 | Single-channel remote control with on-off and dimmer function          | aluminium |
| А    | 1758419 | CALL ME V17 | Single-channel remote control with on-off and dimmer function          | steel     |
| В    | 1758201 | RC3