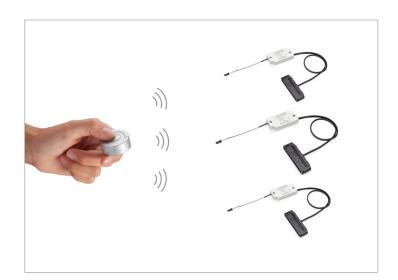

#### **MULTIPLE SET-UP**

With this configuration it is possible to combine an unlimited number of CALL ME V17 receiver modules to one single-channel wireless remote CALL ME or RC1) , provided they are at maximum distance of 15 metres.

The luminaires connected to each individual receiver can be turned on and off or dimmed.

www.domusline.com 53