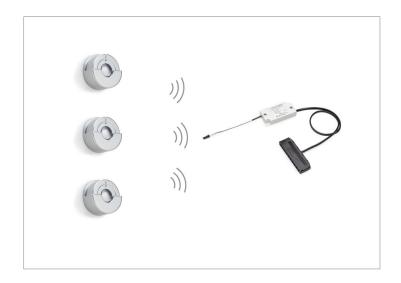

# 1 RECEIVER AND MORE THAN ONE WIRELESS REMOTE CONTROL

With this configuration, a receiver module may be combined to more than one single-channel wireless remote control (CALL ME or RC1 up to a maximum of seven). The luminaires that are connected to the receiver can be turned on and off or dimmed simultaneously by any of the remote controls in use.

In this case it is also possible to add in the same room other CALL ME V17 receiver modules and other remote controls. Each one will work interdependent without interfering with the others.