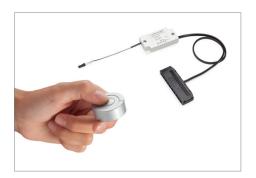

### **CALL ME V17 RECEIVER**

for remote controls

#### **HOW CALL ME V17 WORKS**

CALL ME V17 is a wireless switch consisting of a wireless remote control (single-channel or multi-channel) and a receiver module. Any CALL ME V17 remote controls can be used to turn the lights on and off and to control the brightness of the luminaires connected to the receiver module.

CALL ME V17 is a multi-purpose system for combining control units and remote controls according to the specific needs. The system is set up simply by pressing the warning light placed on the receiver module and one of the buttons on the remote control. Each individual set-up is independent, so that an infinite number of remote controls and receiver may be used in the same room without any of them interfering with the others.