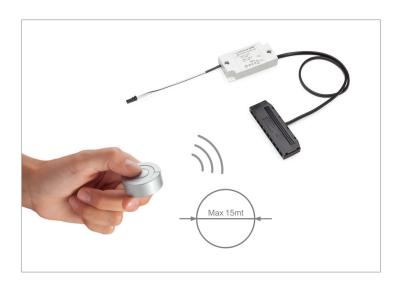

The signal from the CALL ME V17 remote control activates the control module up to a maximum distance of about 15 metres.

#### **MULTIPLE SET-UP**

With this configuration it is possible to combine an unlimited number of CALL ME V17 receiver modules to one single-channel wireless remote CALL ME or RC1) , provided they are at maximum distance of 15 metres.