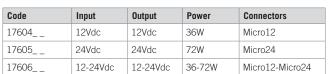

#### **REMOTE CONTROLS**

for CALL ME V17 receiver

| Туре | Code    | Model       | Set-up and function                                                    | Finish    |
|------|---------|-------------|------------------------------------------------------------------------|-----------|
| А    | 1758401 | CALL ME V17 | Single-channel remote control with on-off and dimmer function          | white     |
| А    | 1758403 | CALL ME V17 | Single-channel remote control with on-off and dimmer function          | black     |
| Α    | 1758410 | CALL ME V17 | Single-channel remote control with on-off and dimmer function          | aluminium |
| А    | 1758419 | CALL ME V17 | Single-channel remote control with on-off and dimmer function          | steel     |
| В    | 1758201 | RC3         | Multi-channel (up to 3) remote control with on-off and dimmer function | white     |