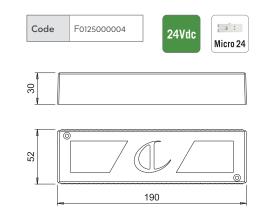

## D-POWER 60/24D

| Rated voltage                 | 220-240 VAC      |
|-------------------------------|------------------|
| Frequency                     | 50/60 Hz         |
| Output voltage                | 24 VDC           |
| Pcg (Maximum output power)    | 60W              |
| Full-load efficiency          | 89%              |
| Pno (No-load power)           | 0,5W             |
| Psb (Stand by power)          | n.a.             |
| Pnet (Network stand by power) | n.a.             |
| Ta (Operation temperature)    | -20 +45 °C       |
| Tc (Enclosure temperature)    | 80 °C max        |
| Dimension L x B x H           | 190 x 52 x 30 mm |
| Net weight                    | 306 g            |
|                               |                  |