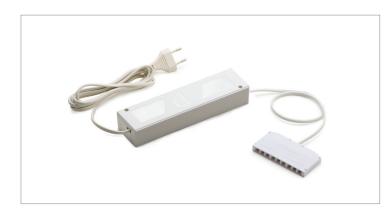

## Features

- · IP20 independent electronic power supply for LED lighting fixtures
- · Class II protection against electric shock from direct and indirect contact.
- 2000 mm power cord with UE two-pole plug.
- 500 mm output cable and 24 VDC max. 3 A connection system with 9 female Micro24 connectors.
- · Protections:
  - short circuit and over temperature
  - against over mains voltage
  - against over load
- $\cdot$  Not dimmable on the primary.
- · Internal use.
- EU 2019/2020 (Ecodesign) regulation compliant.