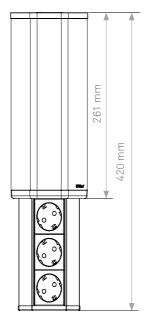

### Uses every corner of space. For kitchens, bars and offices.

There is almost always space underneath wall cupboards in the kitchen - especially in the corner adjacent to the wall or the next wall cupboard. And this is precisely where the EVOLine V-Port is mounted. The V-Port is connected via a

special plug-in module on the top.
The V-Port is enclosed in an elegant housing with an aluminium cover with a stainless steel look.
With a gentle push it becomes a variably connectable multiple socket, optionally with a USB charger.