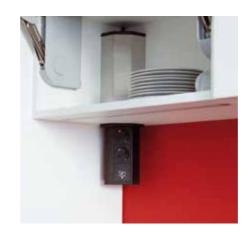

### Uses every corner of space. For kitchens, bars and offices.

There is almost always space underneath wall cupboards in the kitchen - especially in the corner adjacent to the wall or the next wall cupboard. And this is precisely where the EVOLine V-Port is mounted. The V-Port is connected via a