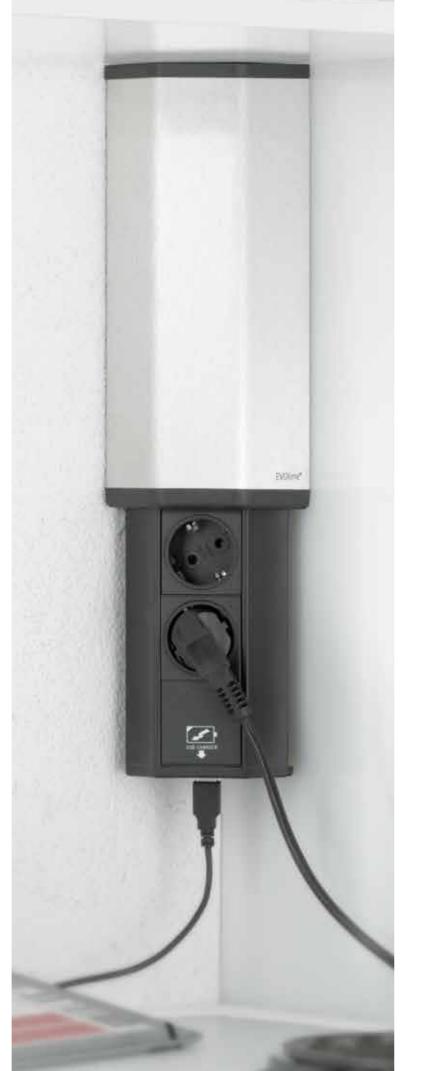

### Uses every corner of space. For kitchens, bars and offices.

There is almost always space underneath wall cupboards in the kitchen - especially in the corner adjacent to the wall or the next wall cupboard. And this is precisely where the EVOLine V-Port is mounted. The V-Port is connected via a

special plug-in module on the top.
The V-Port is enclosed in an elegant housing with an aluminium cover with a stainless steel look.
With a gentle push it becomes a variably connectable multiple socket, optionally with a USB charger.

Available with internationally approved sockets.