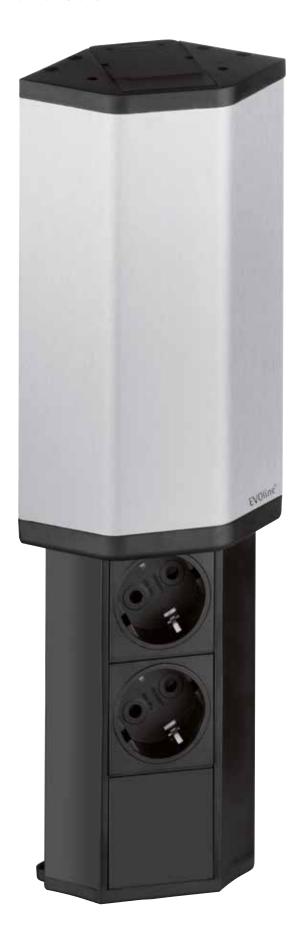

### Uses every corner of space. For kitchens, bars and offices.

There is almost always space underneath wall cupboards in the kitchen - especially in the corner adjacent to the wall or the next wall cupboard. And this is precisely where the EVOLine V-Port is mounted. The V-Port is connected via a

special plug-in module on the top.
The V-Port is enclosed in an elegant housing with an aluminium cover with a stainless steel look.
With a gentle push it becomes a variably connectable multiple socket, optionally with a USB charger.

Available with internationally approved sockets.