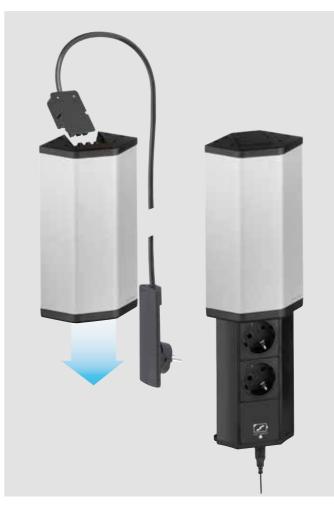

special plug-in module on the top.
The V-Port is enclosed in an elegant housing with an aluminium cover with a stainless steel look.
With a gentle push it becomes a variably connectable multiple socket, optionally with a USB charger.

Available with internationally approved sockets.