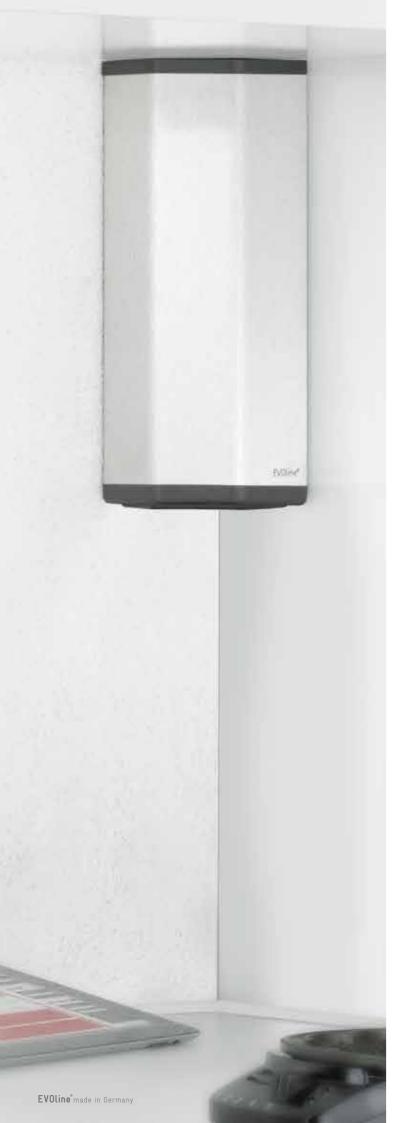

### Uses every corner of space. For kitchens, bars and offices.

There is almost always space underneath wall cupboards in the kitchen - especially in the corner adjacent to the wall or the next wall cupboard. And this is precisely where the EVOLine V-Port is mounted. The V-Port is connected via a

special plug-in module on the top.
The V-Port is enclosed in an elegant housing with an aluminium cover with a stainless steel look.
With a gentle push it becomes a variably connectable multiple socket, optionally with a USB charger.