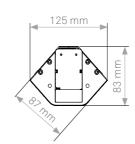

### Uses every corner of space. For kitchens, bars and offices.

There is almost always space underneath wall cupboards in the kitchen - especially in the corner adjacent to the wall or the next wall cupboard. And this is precisely where the EVOLine V-Port is mounted. The V-Port is connected via a