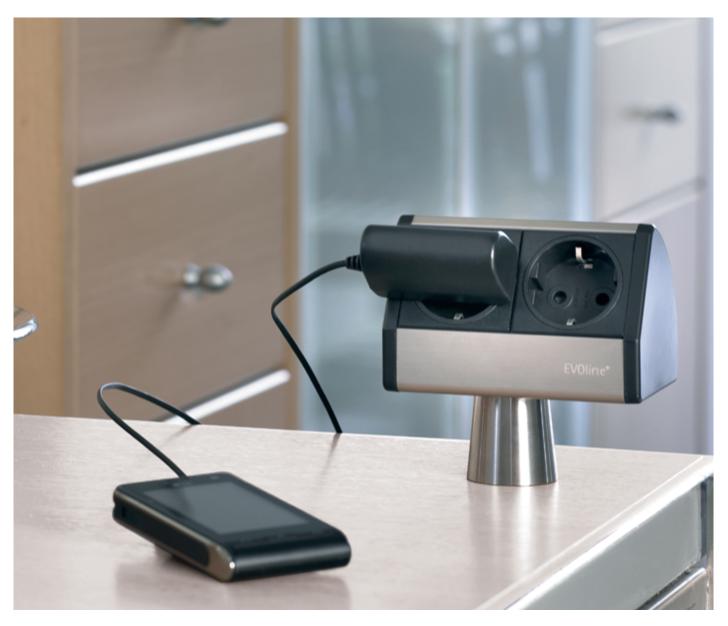

#### Examples for power supply of the T-Docks:

Fixed Power Supply Cable routed through the stainless steel pillar.

Fixed Power Supply Cable routed through the stainless steel pillar.

Available with several country specific plugs, EVOline Plug, wire end ferrules, Wieland GST 18i3- or WAGO WINSTA Connector.