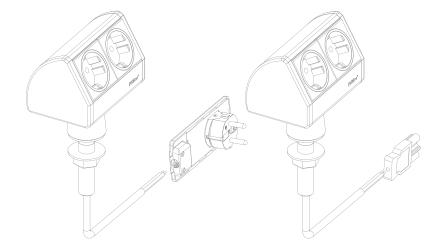

The power supply cable is routed through the stainled steel pillar which is also a high quality anti-theft device since it is firmly screwed beneath the surface.

Profile Aluminium

End Caps Plastics

Installation Mounted with Steel Pillar

#### Examples for power supply of the T-Docks:

Fixed Power Supply Cable routed through the stainless steel pillar.

Fixed Power Supply Cable routed through the stainless steel pillar.

Available with several country specific plugs, EVOline Plug, wire end ferrules, Wieland GST 18i3- or WAGO WINSTA Connector.