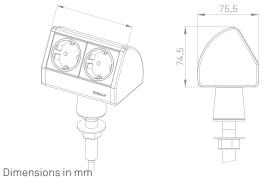

# **EVOline®** T-Dock



### **EVOline®** T-Dock

The EVOline T-Dock is raised above the work surface by its solid stainless steel pillar. This gives clutter free space and creates a safe distance between power supply and potentially wet surfaces in the kitchen.

The power supply cable is routed through the stainled steel pillar which is also a high quality anti-theft device since it is firmly screwed beneath the surface.





Profile Aluminium

End Caps Plastics

Installation Mounted with Steel Pillar

Surface thickness max. 40 mm

#### Examples for power supply of the T-Docks:



Fixed Power Supply Cable routed through the stainless steel pillar.



Fixed Power Supply Cable routed through the stainless steel pillar.

Available with several country specific plugs, EVOline Plug, wire end ferrules, Wieland GST 18i3- or WAGO WINSTA Connector.

## **EVOline®**

#### Schulte Elektrotechnik GmbH & Co. KG

Juengerstrasse 21 D-58515 Luedenscheid Germany

Telephone +49 23 51 / 94 81-0 Fax +49 23 51 / 4 26 58 E-Mail info@schulte.com Internet www.evoline.com