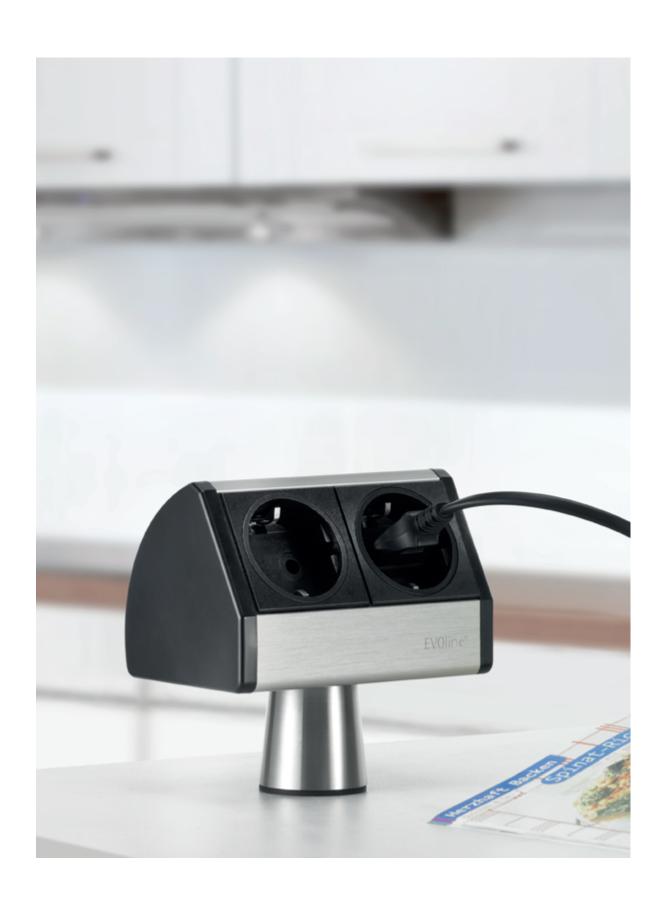

### **EVOline®** T-Dock

The EVOline T-Dock is raised above the work surface by its solid stainless steel pillar. This gives clutter free space and creates a safe distance between power supply and potentially wet surfaces in the kitchen.

The power supply cable is routed through the stainled steel pillar which is also a high quality anti-theft device since it is firmly screwed beneath the surface.

Profile Aluminium

End Caps Plastics

Installation Mounted with Steel Pillar