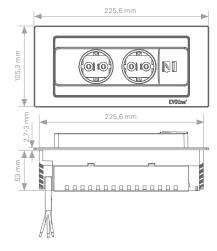

USB charger and power sockets are

located so far above the panel that they are protected against water running in from the side.

The low installation depth of just 53 mm allows mounting even above drawers or devices.

Available with internationally approved sockets.

Quick assembly in panels of 10 - 40 mm in thickness.