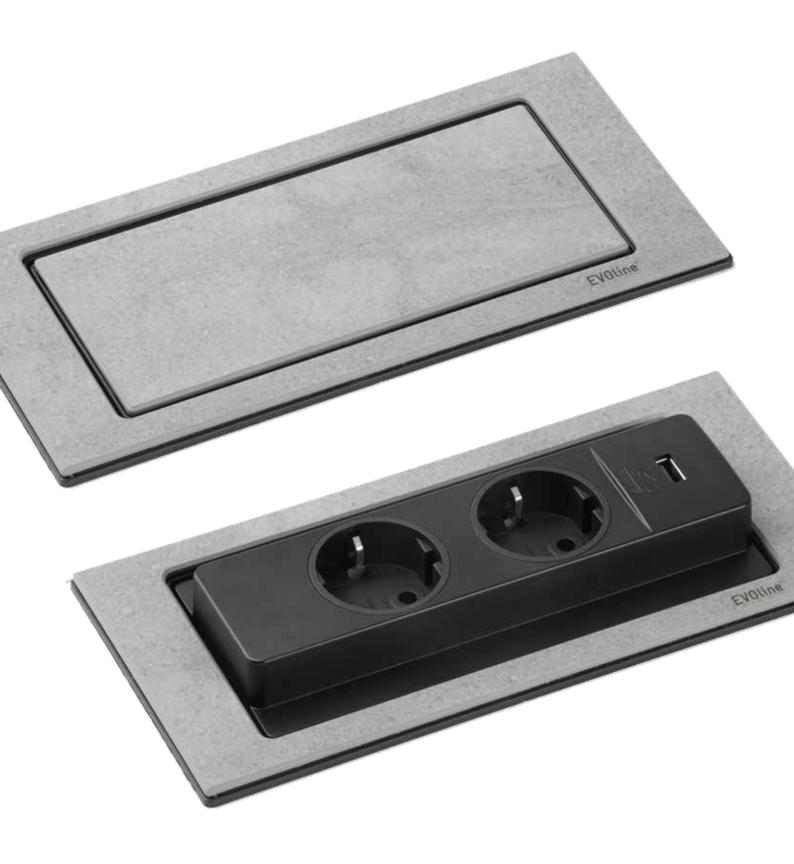

#### Electricity and water - not a problem.

Always available, but never in the way. When closed, the EVOline BackFlip is only a thin panel on the desktop. Push it with a finger and it rotates by 180 degrees to show its useful side:

#### Surfaces match the ambience:

brushed

Ceramic: concrete look

Stainless steel: Stainless steel: matt black

glossy black

Stainless steel: matt white

Glass: matt white

**EVOline**®made in Germany