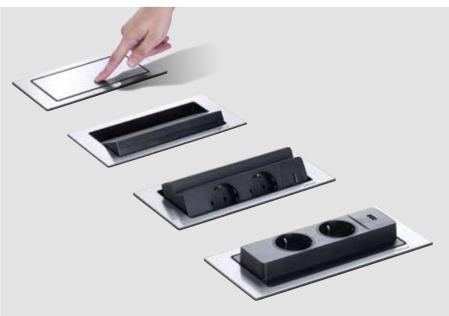

#### Electricity and water - not a problem.

Always available, but never in the way. When closed, the EVOline BackFlip is only a thin panel on the desktop. Push it with a finger and it rotates by 180 degrees to show its useful side:

USB charger and power sockets are

located so far above the panel that they are protected against water running in from the side.

The low installation depth of just 53 mm allows mounting even above drawers or devices.