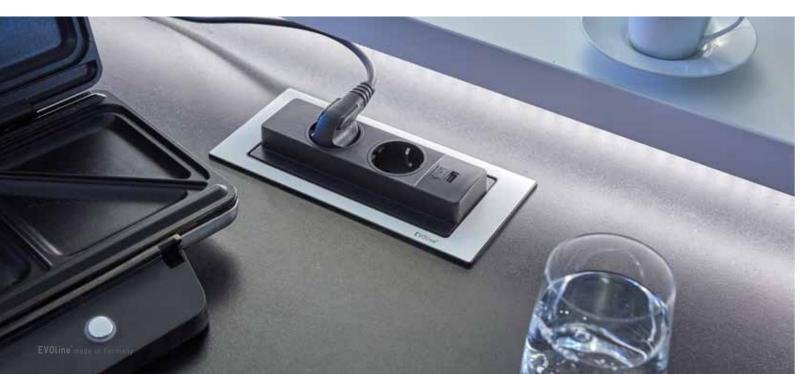

#### Electricity and water - not a problem.

Always available, but never in the way. When closed, the EVOline BackFlip is only a thin panel on the desktop. Push it with a finger and it rotates by 180 degrees to show its useful side:

USB charger and power sockets are

located so far above the panel that they are protected against water running in from the side.

The low installation depth of just 53 mm allows mounting even above drawers or devices.