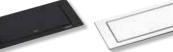

#### Electricity and water - not a problem.

Always available, but never in the way. When closed, the EVOline BackFlip is only a thin panel on the desktop. Push it with a finger and it rotates by 180 degrees to show its useful side:

USB charger and power sockets are

located so far above the panel that they are protected against water running in from the side.

The low installation depth of just 53 mm allows mounting even above drawers or devices.