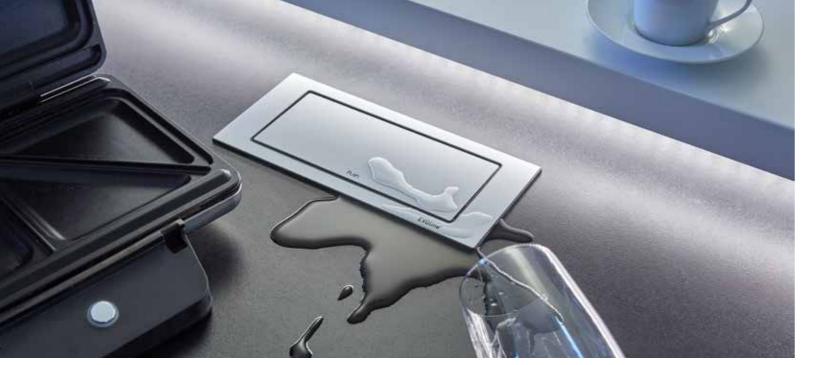

#### Electricity and water - not a problem.

Always available, but never in the way. When closed, the EVOline BackFlip is only a thin panel on the desktop. Push it with a finger and it rotates by 180 degrees to show its useful side:

USB charger and power sockets are

located so far above the panel that they are protected against water running in from the side.

The low installation depth of just 53 mm allows mounting even above drawers or devices.