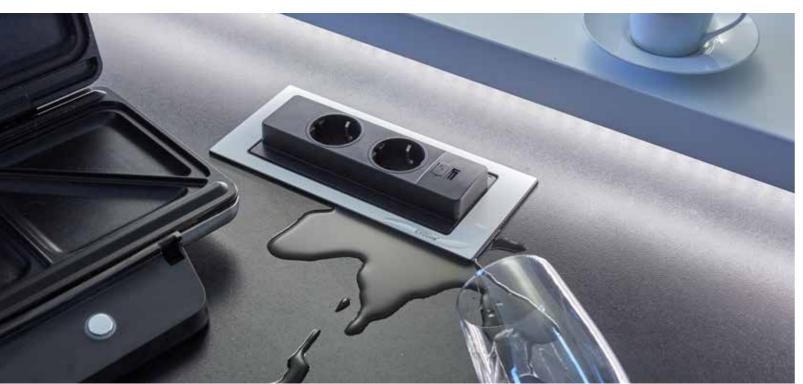

#### Electricity and water - not a problem.

Always available, but never in the way. When closed, the EVOline BackFlip is only a thin panel on the desktop. Push it with a finger and it rotates by 180 degrees to show its useful side:

USB charger and power sockets are

located so far above the panel that they are protected against water running in from the side.

The low installation depth of just 53 mm allows mounting even above drawers or devices.