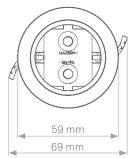

#### One size fits all.

NEW:

EVOline One - the compact power or data access point. The round socket can be installed

horizontally or vertically and can be adapted to the respective requirements thanks to the wide range of modular inserts.

In addition to the variable inserts, EVOline also offers individually selectable rotating covers. Whether at the workplace, in the conference room, in the lounge area or in the kitchenette, the EVOline One provides fast and safe access to power or data - and in a very space-saving, discreet manner at that.