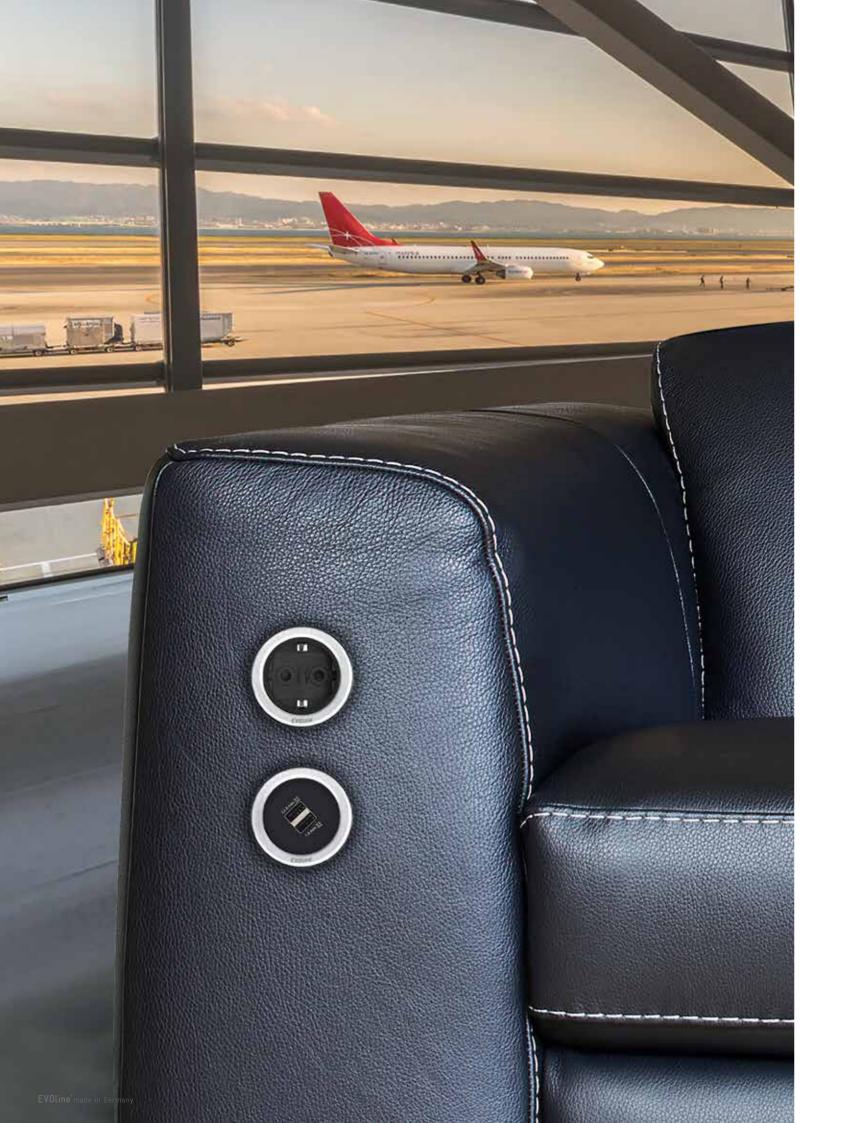

In addition to the variable inserts, EVOline also offers individually selectable rotating covers. Whether at the workplace, in the conference room, in the lounge area or in the kitchenette, the EVOline One provides fast and safe access to power or data - and in a very space-saving, discreet manner at that.

# **EVOline**<sup>®</sup> One

Installation in upholstered furniture.