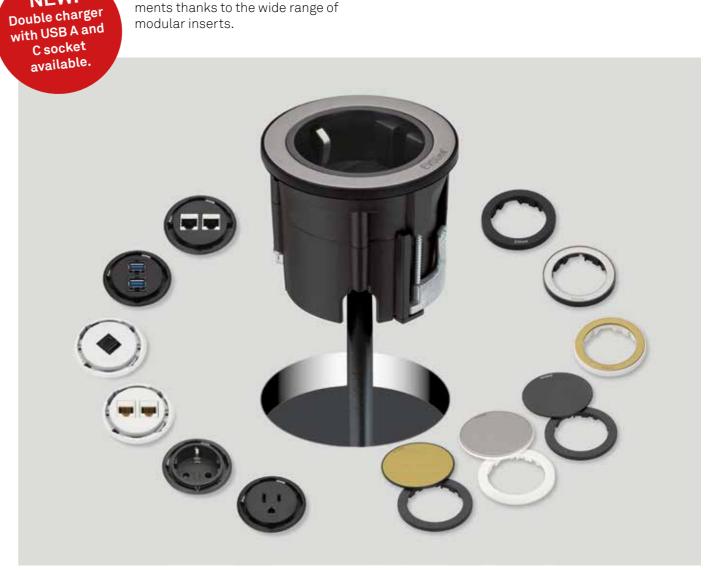

#### One size fits all.

NEW:

EVOline One - the compact power or data access point. The round socket can be installed

horizontally or vertically and can be adapted to the respective requirements thanks to the wide range of modular inserts.

In addition to the variable inserts, EVOline also offers individually selectable rotating covers. Whether at the workplace, in the conference room, in the lounge area or in the kitchenette, the EVOline One provides fast and safe access to power or data - and in a very space-saving, discreet manner at that.