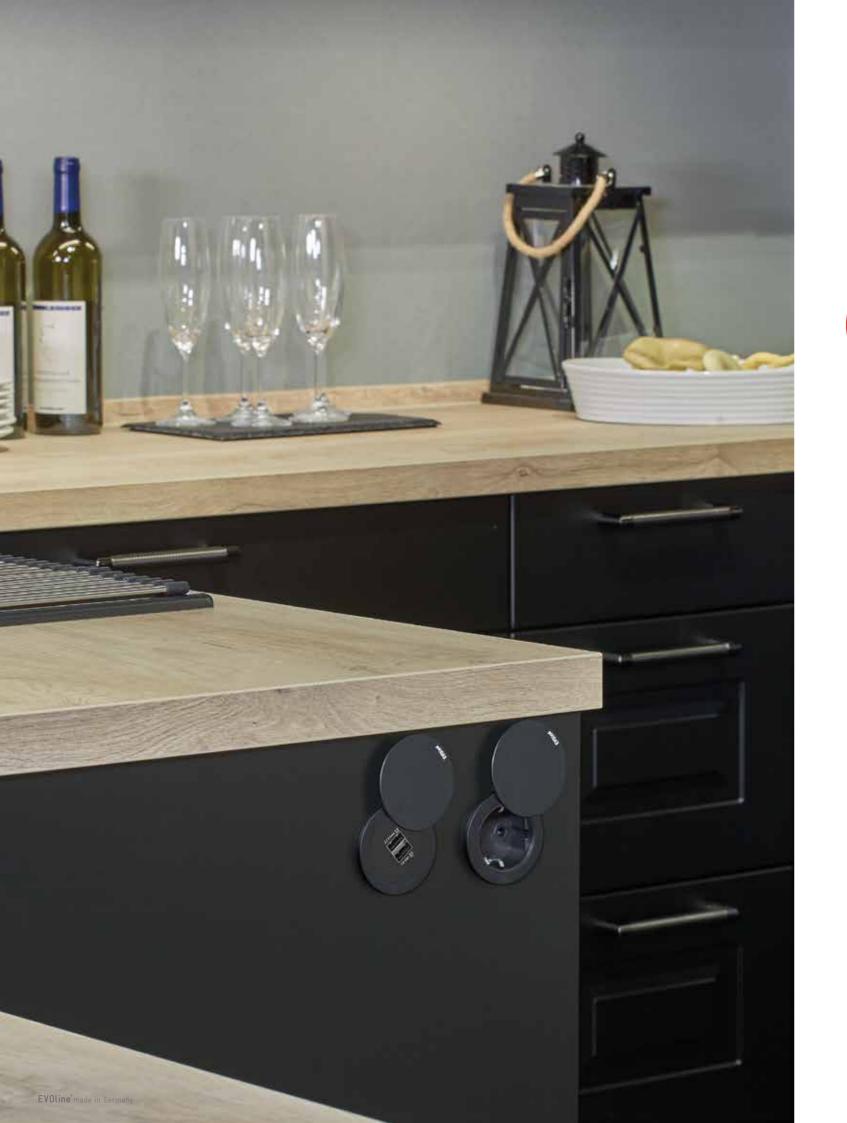

In addition to the variable inserts, EVOline also offers individually selectable rotating covers. Whether at the workplace, in the conference room, in the lounge area or in the kitchenette, the EVOline One provides fast and safe access to power or data - and in a very space-saving, discreet manner at that.