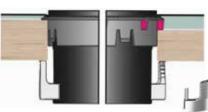

# **EVOline**<sup>®</sup> One

Installation in upholstered furniture.

# **EVOline**® One

Upholstery sleeves for flat and high upholstery.

Fabric or leather covering

Patented upholstery sleeve

Furniture upholstery

Bore hole Ø 60 mm / 2 <sup>3/8</sup> inch

structure

flat

high

Clamping wing

Clamping wing short