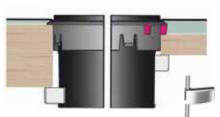

# **EVOline**<sup>®</sup> One

Installation in upholstered furniture.

# **EVOline**® One

Upholstery sleeves for flat and high upholstery.

Fabric or leather covering

Patented upholstery sleeve

Furniture upholstery

Bore hole Ø 60 mm / 2 <sup>3/8</sup> inch

structure

flat

high

Clamping wing

Clamping wing short