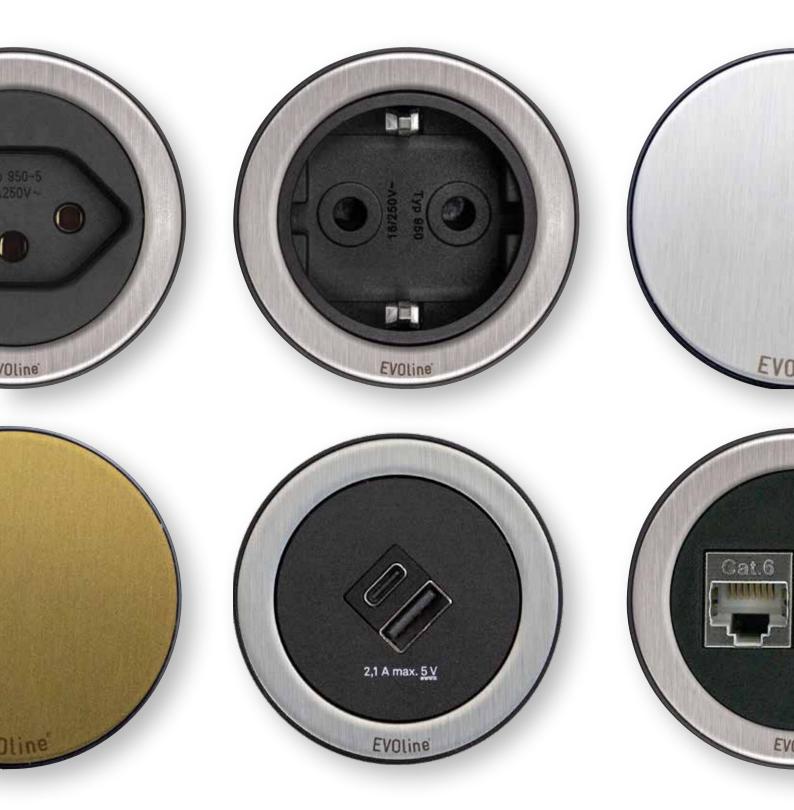

#### One size fits all.

NEW:

EVOline One - the compact power or data access point. The round socket can be installed

horizontally or vertically and can be adapted to the respective requirements thanks to the wide range of modular inserts.

In addition to the variable inserts, EVOline also offers individually selectable rotating covers. Whether at the workplace, in the conference room, in the lounge area or in the kitchenette, the EVOline One provides fast and safe access to power or data - and in a very space-saving, discreet manner at that.