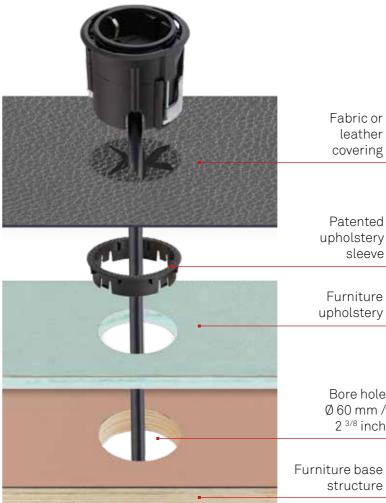

# **EVOline**® One

Upholstery sleeves for flat and high upholstery.

Fabric or leather covering

Patented upholstery sleeve

Furniture upholstery

Bore hole Ø 60 mm / 2 <sup>3/8</sup> inch

structure

flat

high

Clamping wing

Clamping wing short