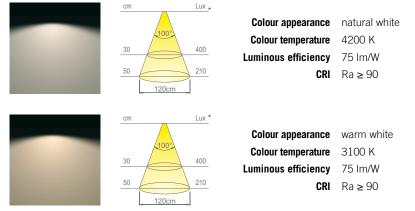

CONVERTER NOT INCLUDED. TO BE ORDERED SEPARATELY.

| Code Light colour* |               |
|--------------------|---------------|
| Ν                  | natural white |
| В                  | warm white    |