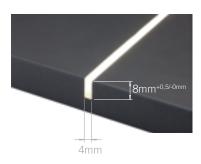

## Materials:

silicone, thermoplastic polymers Finishes: white Light source: SHE LED module (180 LED/m) Wiring: 2000mm Application type: universal Installation: recessed **FLEXYLED SE H4-24** is a 24Vdc flexible linear LED profile developed by implementing a new extrusion technology of diffusing silicone materials. FLEXYLED SE H4-24 is specifically designed for recessed installation in grooves with a width of just 4 mm and a depth of 8 mm flushed with the panel. Available in four pre-wired modules (100, 200, 250 and 300 centimetres), it can be divided every 33 mm.