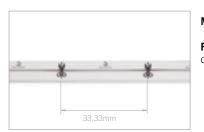

------|------------|

180 LED/m LED module - with double power cable

| Code          | Length | Watt & Volt   |
|---------------|--------|---------------|
| 1378601_*/100 | 1000mm | 9,6W @ 24Vdc  |
| 1378601_*/200 | 2000mm | 19,2W @ 24Vdc |
| 1378601_*/250 | 2500mm | 24W @ 24Vdc   |
| 1378601_*/300 | 3000mm | 28,8W @ 24Vdc |

CONVERTER NOT INCLUDED. TO BE ORDERED SEPARATELY.



| Code Light colour* |               |
|--------------------|---------------|
| Ν                  | natural white |
| В                  | warm white    |

| $\overline{}$ | $\sim$ | Ì |
|---------------|--------|---|

## EXTREME FLEXIBILITY

Thanks to the flexibility of the strip led, FLEXYLED SE H4-24 can be used to install the luminaire in a straight, curved or circular groove or in any other configuration.





## MODULARITY

FLEXYLED SE H4-24 can be divided at 33,33mm intervals (6 LEDs).



#### PRESS-ON INSTALLATION

The FLEXYLED SE H4-24 does not require glue or other kinds of adhesive, as it is made from soft silicone that is simply pressed into the groove. It is ideal for the sides of wardrobes.

#### **TECHNICAL DATA**

| Power                    | see table     |
|--------------------------|---------------|
| Power supply             | 24Vdc         |
| LEDs/metre               | 180           |
| Divisibility             | 3,3cm (6 LED) |
| Cable                    | 2000mm        |
| Protection               | IP20          |
| 3M <sup>©</sup> adeshive | no            |

For LED converters and accessories see page 76 or consult the **Domus Extra catalogue** also available on www.domusl