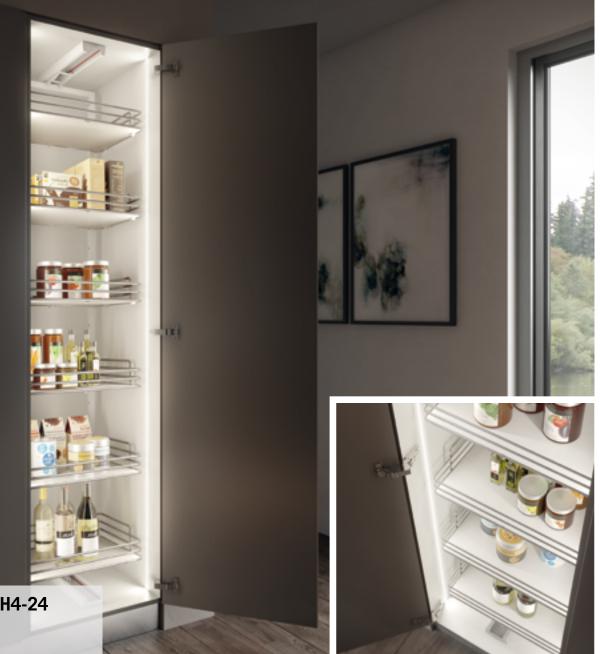

# FLEXYLED SE H4-24

Domus Line design

## Materials:

silicone, thermoplastic polymers Finishes: white Light source: SHE LED module (180 LED/m) Wiring: 2000mm Application type: universal Installation: recessed **FLEXYLED SE H4-24** is a 24Vdc flexible linear LED profile developed by implementing a new extrusion technology of diffusing silicone materials. FLEXYLED SE H4-24 is specifically designed for recessed installation in grooves with a width of just 4 mm and a depth of 8 mm flushed with the panel. Available in four pre-wired modules (100, 200, 250 and 300 centimetres), it can be divided every 33 mm.

#### PRESS-ON INSTALLATION

The FLEXYLED SE H4-24 does not require glue or other kinds of adhesive, as it is made from soft silicone that is simply pressed into the groove. It is ideal for the sides of wardrobes.