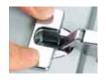

### Cover cap for hinge cup

### Cover cap for hinge cup

Steel, nickel-plated

514.300.20.0115

PU 125 pieces