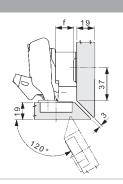

## Opening angle limiter

### Limitation of opening angle to 85°

For 110° standard door hinge, page 10 Prevents doors from colliding with fronts or walls in corner installations. Black plastic

Item No. 641.000.10.0062 PU 1000 pieces

### Limitation of opening angle to 120 $^\circ$

For 170° wide-angle hinge, page 14
Prevents the door from knocking against the cabinet where door is inset.
Black plastic

641.000.09.9862 PU 250 pieces