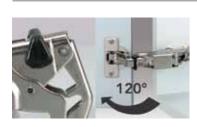

### Limitation of opening angle to 120 $^\circ$

For 170° wide-angle hinge, page 14
Prevents the door from knocking against the cabinet where door is inset.
Black plastic

641.000.09.9862 PU 250 pieces