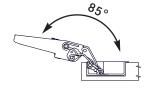

### Limitation of opening angle to 85°

For 110° standard door hinge, page 10 Prevents doors from colliding with fronts or walls in corner installations. Black plastic

Item No. 641.000.10.0062 PU 1000 pieces