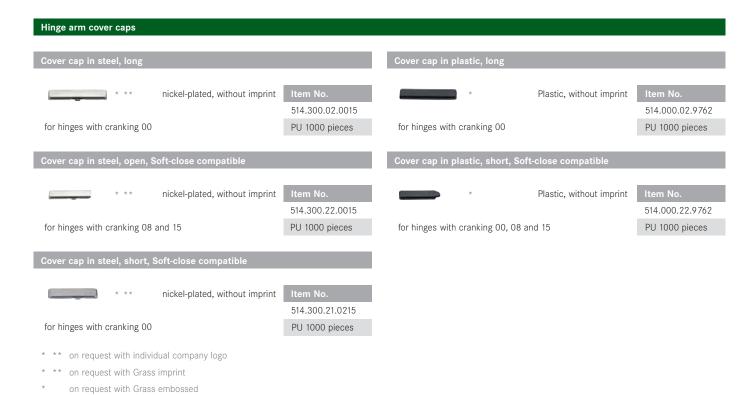

## Opening angle limiter

### Limitation of opening angle to 85°

For 110° standard door hinge, page 10 Prevents doors from colliding with fronts or walls in corner installations. Black plastic

Item No. 641.000.10.0062 PU 1000 pieces