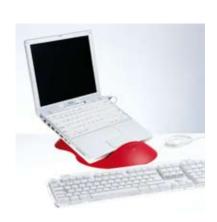

## Ergonomic laptop stand **Lapjack**

Jellyfish is a stylish addition to a desk, whether at home or in the office. The organic moulded plastic design, available in a range of colours, can hold a laptop at one of three height settings to position the screen at eye level. Used with a separate mouse and keyboard, Jellyfish corrects the posture of laptop users and allows employers to fulfil their health and safety obligations.

\*NOT FOR SALE OR RESALE IN THE USA OR ITS TERRITORIES

de JFH/001

colours Red:/R, White:/W, Yellow:/Y, Black:/B to order

descriptionLaptop standweight1.10kg, 2.43lb

## **Ergonomic laptop stand Jellyfish**

Albert is a modular system of components that can be combined to create a versatile range of mobile or static environments. Flat screens, keyboards and CPUs can all be integrated as well as printers and paper shelves. Ideal for all environments; from offices, to hospitals, Internet cafes to homes, Albert creates a bespoke workstation where ever it is required.