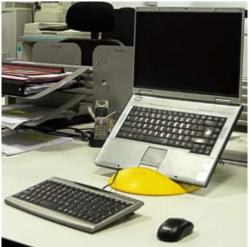

## Ergonomic laptop stand **Lapjack**

Jellyfish is a stylish addition to a desk, whether at home or in the office. The organic moulded plastic design, available in a range of colours, can hold a laptop at one of three height settings to position the screen at eye level. Used with a separate mouse and keyboard, Jellyfish corrects the posture of laptop users and allows employers to fulfil their health and safety obligations.

\*NOT FOR SALE OR RESALE IN THE USA OR ITS TERRITORIES

de JFH/001

colours Red:/R, White:/W, Yellow:/Y, Black:/B to order

descriptionLaptop standweight1.10kg, 2.43lb

## **Ergonomic laptop stand Jellyfish**

Albert is a modular system of components that can be combined to create a versatile range of mobile or static environments. Flat screens, keyboards and CPUs can all be integrated as well as printers and paper shelves. Ideal for all environments; from offices, to hospitals, Internet cafes to homes, Albert creates a bespoke workstation where ever it is required.