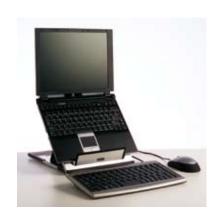

Lapjack is the perfect stand for laptop users on the move. Made from a strong, flexible, lightweight aluminium based material, Lapjack folds flat and can be slipped into a briefcase or laptop bag. Used with a separate mouse and keyboard, Lapjack corrects the posture of laptop users and allows employers to fulfil their health and safety obligations.

## Ergonomic laptop stand **Lapjack**

Jellyfish is a stylish addition to a desk, whether at home or in the office. The organic moulded plastic design, available in a range of colours, can hold a laptop at one of three height settings to position the screen at eye level. Used with a separate mouse and keyboard, Jellyfish corrects the posture of laptop users and allows employers to fulfil their health and safety obligations.