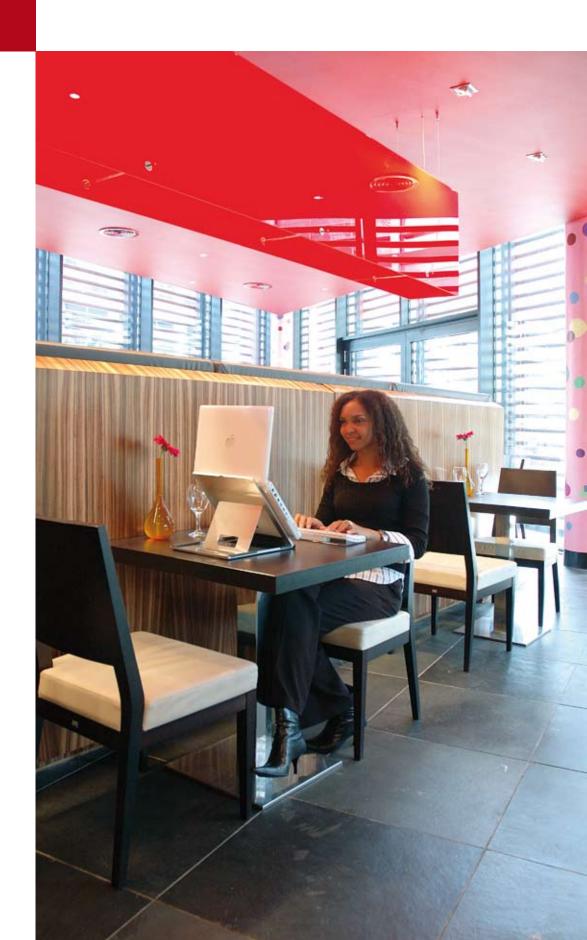

## **Supporting technology on the move**

Wireless communications allow us to be at our desk in the office no matter where we are in the world. Laptops, although compact and lightweight, can pose a serious risk to a users' long term health. The close position of the screen and keyboard forces a hunched posture which means frequent laptop users can experience serious back and neck pain. Employers have an obligation to provide laptop users with the ergonomic accessories necessary to enable safe working. The Colebrook Bosson Saunders range of laptop stands and mobile workstations can be set to correct your posture, meaning that wherever you work, you do it in comfort.

Lapjack is the perfect stand for laptop users on the move. Made from a strong, flexible, lightweight aluminium based material, Lapjack folds flat and can be slipped into a briefcase or laptop bag. Used with a separate mouse and keyboard, Lapjack corrects the posture of laptop users and allows employers to fulfil their health and safety obligations.