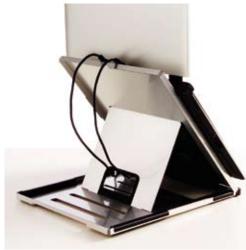

Lapjack is the perfect stand for laptop users on the move. Made from a strong, flexible, lightweight aluminium based material, Lapjack folds flat and can be slipped into a briefcase or laptop bag. Used with a separate mouse and keyboard, Lapjack corrects the posture of laptop users and allows employers to fulfil their health and safety obligations.

## Ergonomic laptop stand **Lapjack**

Jellyfish is a stylish addition to a desk, whether at home or in the office. The organic moulded plastic design, available in a range of colours, can hold a laptop at one of three height settings to position the screen at eye level. Used with a separate mouse and keyboard, Jellyfish corrects the posture of laptop users and allows employers to fulfil their health and safety obligations.