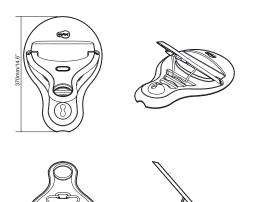

Lapjack is the perfect stand for laptop users on the move. Made from a strong, flexible, lightweight aluminium based material, Lapjack folds flat and can be slipped into a briefcase or laptop bag. Used with a separate mouse and keyboard, Lapjack corrects the posture of laptop users and allows employers to fulfil their health and safety obligations.

code LAP/012/S
colours Silver

descriptionPortable laptop holderweight0.40kg, 0.88lb

## Ergonomic laptop stand **Lapjack**

Jellyfish is a stylish addition to a desk, whether at home or in the office. The organic moulded plastic design, available in a range of colours, can hold a laptop at one of three height settings to position the screen at eye level. Used with a separate mouse and keyboard, Jellyfish corrects the posture of laptop users and allows employers to fulfil their health and safety obligations.