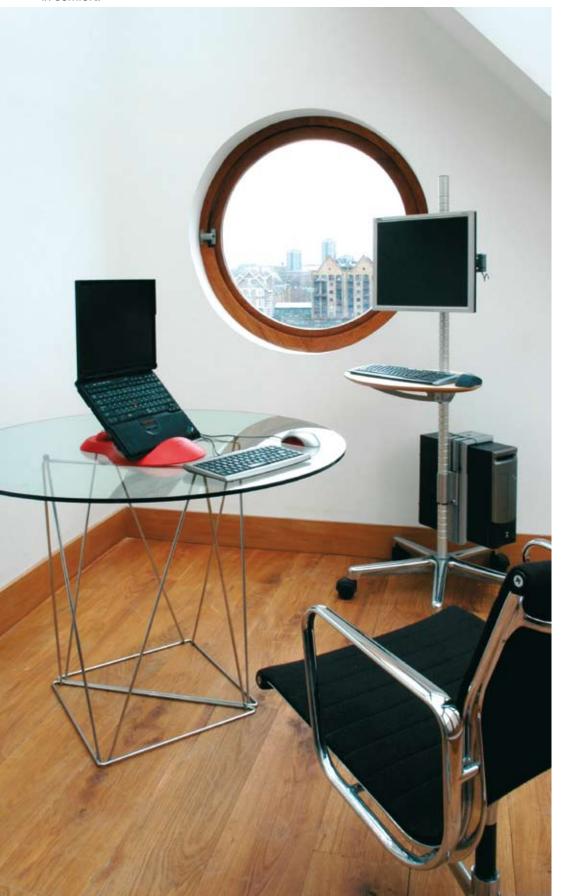

## **Ergonomic laptop stand Jellyfish**

Albert is a modular system of components that can be combined to create a versatile range of mobile or static environments. Flat screens, keyboards and CPUs can all be integrated as well as printers and paper shelves. Ideal for all environments; from offices, to hospitals, Internet cafes to homes, Albert creates a bespoke workstation where ever it is required.

code AL/PALN

colours Table Top Grey: /GR, Maple: /MA to order

 description
 Palm Top, C-post Arm, CLAM02, Post 700mm, Post 400mm, Wheel Base

 weight
 15.30kg, 33.73lb

 $^{\star}\text{Illustration}$  shows with AL/T5, available in AL/T6 as well

## Mobile workstation **Albert**