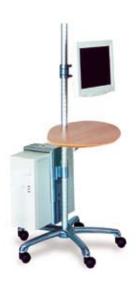

## **Ergonomic laptop stand Jellyfish**

Albert is a modular system of components that can be combined to create a versatile range of mobile or static environments. Flat screens, keyboards and CPUs can all be integrated as well as printers and paper shelves. Ideal for all environments; from offices, to hospitals, Internet cafes to homes, Albert creates a bespoke workstation where ever it is required.

code AL/PALN

colours Table Top Grey: /GR, Maple: /MA to order

 description
 Palm Top, C-post Arm, CLAM02, Post 700mm, Post 400mm, Wheel Base

 weight
 15.30kg, 33.73lb

 $^{\star}\text{Illustration}$  shows with AL/T5, available in AL/T6 as well

## Mobile workstation **Albert**