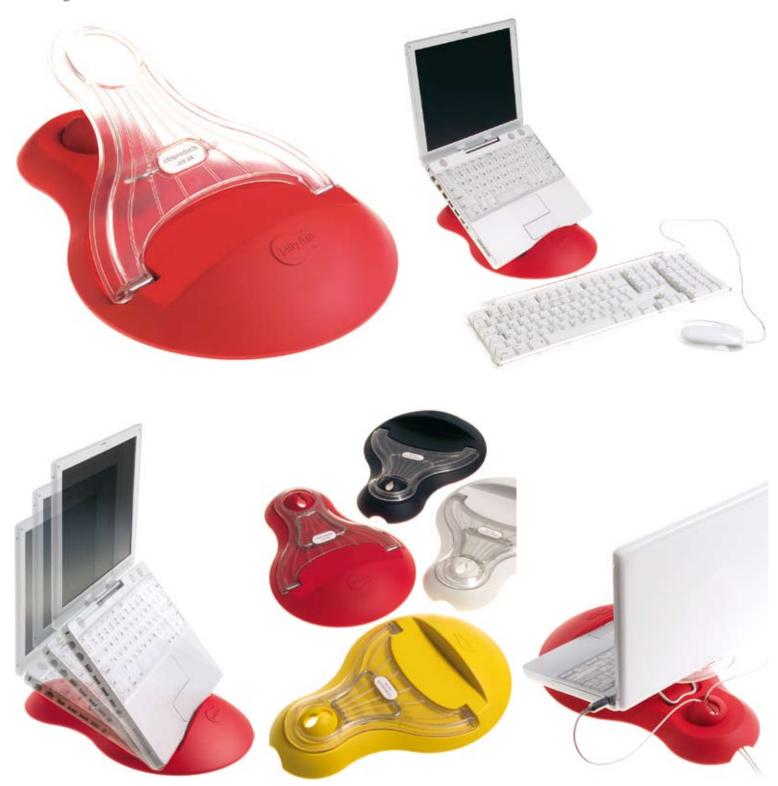

## Ergonomic laptop stand **Lapjack**

Jellyfish is a stylish addition to a desk, whether at home or in the office. The organic moulded plastic design, available in a range of colours, can hold a laptop at one of three height settings to position the screen at eye level. Used with a separate mouse and keyboard, Jellyfish corrects the posture of laptop users and allows employers to fulfil their health and safety obligations.

\*NOT FOR SALE OR RESALE IN THE USA OR ITS TERRITORIES

de JFH/001

colours Red:/R, White:/W, Yellow:/Y, Black:/B to order

descriptionLaptop standweight1.10kg, 2.43lb

## **Ergonomic laptop stand Jellyfish**

Albert is a modular system of components that can be combined to create a versatile range of mobile or static environments. Flat screens, keyboards and CPUs can all be integrated as well as printers and paper shelves. Ideal for all environments; from offices, to hospitals, Internet cafes to homes, Albert creates a bespoke workstation where ever it is required.