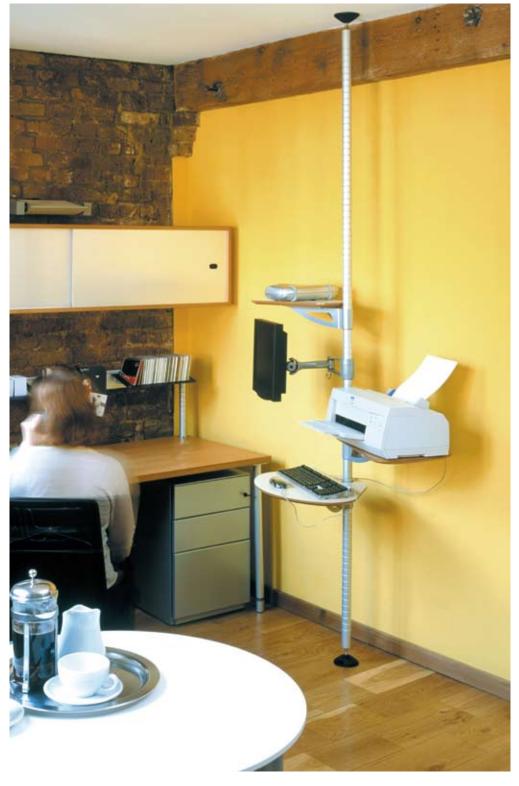

## **Ergonomic laptop stand Jellyfish**

Albert is a modular system of components that can be combined to create a versatile range of mobile or static environments. Flat screens, keyboards and CPUs can all be integrated as well as printers and paper shelves. Ideal for all environments; from offices, to hospitals, Internet cafes to homes, Albert creates a bespoke workstation where ever it is required.

## Mobile workstation **Albert**