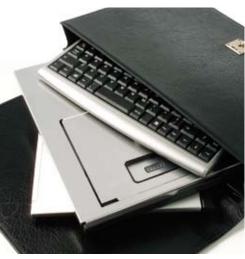

Lapjack is the perfect stand for laptop users on the move. Made from a strong, flexible, lightweight aluminium based material, Lapjack folds flat and can be slipped into a briefcase or laptop bag. Used with a separate mouse and keyboard, Lapjack corrects the posture of laptop users and allows employers to fulfil their health and safety obligations.

## Ergonomic laptop stand **Lapjack**

Jellyfish is a stylish addition to a desk, whether at home or in the office. The organic moulded plastic design, available in a range of colours, can hold a laptop at one of three height settings to position the screen at eye level. Used with a separate mouse and keyboard, Jellyfish corrects the posture of laptop users and allows employers to fulfil their health and safety obligations.