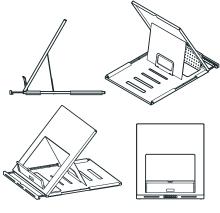

Lapjack is the perfect stand for laptop users on the move. Made from a strong, flexible, lightweight aluminium based material, Lapjack folds flat and can be slipped into a briefcase or laptop bag. Used with a separate mouse and keyboard, Lapjack corrects the posture of laptop users and allows employers to fulfil their health and safety obligations.

## Ergonomic laptop stand **Lapjack**

Jellyfish is a stylish addition to a desk, whether at home or in the office. The organic moulded plastic design, available in a range of colours, can hold a laptop at one of three height settings to position the screen at eye level. Used with a separate mouse and keyboard, Jellyfish corrects the posture of laptop users and allows employers to fulfil their health and safety obligations.