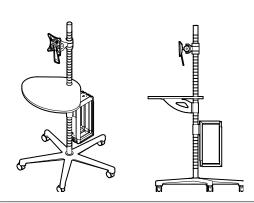

## **Ergonomic laptop stand Jellyfish**

Albert is a modular system of components that can be combined to create a versatile range of mobile or static environments. Flat screens, keyboards and CPUs can all be integrated as well as printers and paper shelves. Ideal for all environments; from offices, to hospitals, Internet cafes to homes, Albert creates a bespoke workstation where ever it is required.

## Mobile workstation **Albert**