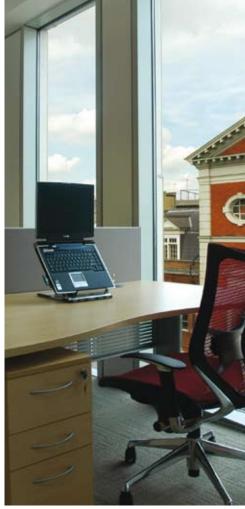

## **Supporting technology on the move**

Wireless communications allow us to be at our desk in the office no matter where we are in the world. Laptops, although compact and lightweight, can pose a serious risk to a users' long term health. The close position of the screen and keyboard forces a hunched posture which means frequent laptop users can experience serious back and neck pain. Employers have an obligation to provide laptop users with the ergonomic accessories necessary to enable safe working. The Colebrook Bosson Saunders range of laptop stands and mobile workstations can be set to correct your posture, meaning that wherever you work, you do it in comfort.