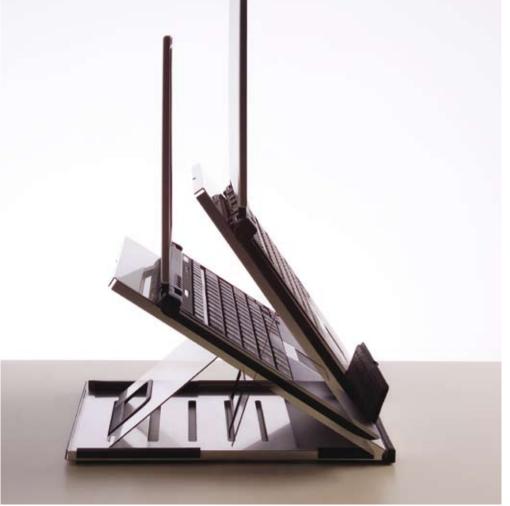

Lapjack is the perfect stand for laptop users on the move. Made from a strong, flexible, lightweight aluminium based material, Lapjack folds flat and can be slipped into a briefcase or laptop bag. Used with a separate mouse and keyboard, Lapjack corrects the posture of laptop users and allows employers to fulfil their health and safety obligations.

## Ergonomic laptop stand **Lapjack**

Jellyfish is a stylish addition to a desk, whether at home or in the office. The organic moulded plastic design, available in a range of colours, can hold a laptop at one of three height settings to position the screen at eye level. Used with a separate mouse and keyboard, Jellyfish corrects the posture of laptop users and allows employers to fulfil their health and safety obligations.