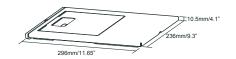

Lapjack is the perfect stand for laptop users on the move. Made from a strong, flexible, lightweight aluminium based material, Lapjack folds flat and can be slipped into a briefcase or laptop bag. Used with a separate mouse and keyboard, Lapjack corrects the posture of laptop users and allows employers to fulfil their health and safety obligations.

## Ergonomic laptop stand **Lapjack**

Jellyfish is a stylish addition to a desk, whether at home or in the office. The organic moulded plastic design, available in a range of colours, can hold a laptop at one of three height settings to position the screen at eye level. Used with a separate mouse and keyboard, Jellyfish corrects the posture of laptop users and allows employers to fulfil their health and safety obligations.