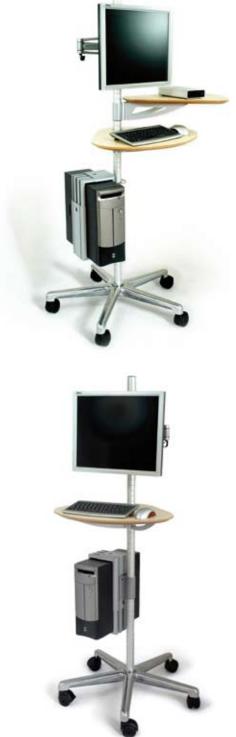

## **Ergonomic laptop stand Jellyfish**

Albert is a modular system of components that can be combined to create a versatile range of mobile or static environments. Flat screens, keyboards and CPUs can all be integrated as well as printers and paper shelves. Ideal for all environments; from offices, to hospitals, Internet cafes to homes, Albert creates a bespoke workstation where ever it is required.

code AL/PALN

colours Table Top Grey: /GR, Maple: /MA to order

 description
 Palm Top, C-post Arm, CLAM02, Post 700mm, Post 400mm, Wheel Base

 weight
 15.30kg, 33.73lb

 $^{\star}\text{Illustration}$  shows with AL/T5, available in AL/T6 as well

## Mobile workstation **Albert**