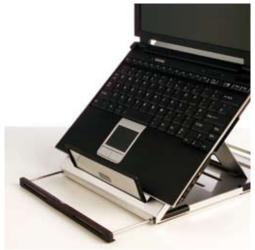

Lapjack is the perfect stand for laptop users on the move. Made from a strong, flexible, lightweight aluminium based material, Lapjack folds flat and can be slipped into a briefcase or laptop bag. Used with a separate mouse and keyboard, Lapjack corrects the posture of laptop users and allows employers to fulfil their health and safety obligations.

## Ergonomic laptop stand **Lapjack**

Jellyfish is a stylish addition to a desk, whether at home or in the office. The organic moulded plastic design, available in a range of colours, can hold a laptop at one of three height settings to position the screen at eye level. Used with a separate mouse and keyboard, Jellyfish corrects the posture of laptop users and allows employers to fulfil their health and safety obligations.