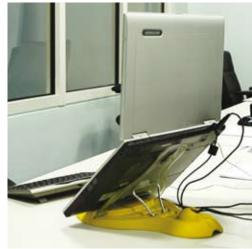

## Ergonomic laptop stand **Lapjack**

Jellyfish is a stylish addition to a desk, whether at home or in the office. The organic moulded plastic design, available in a range of colours, can hold a laptop at one of three height settings to position the screen at eye level. Used with a separate mouse and keyboard, Jellyfish corrects the posture of laptop users and allows employers to fulfil their health and safety obligations.

\*NOT FOR SALE OR RESALE IN THE USA OR ITS TERRITORIES

de JFH/001

colours Red:/R, White:/W, Yellow:/Y, Black:/B to order

descriptionLaptop standweight1.10kg, 2.43lb

## **Ergonomic laptop stand Jellyfish**

Albert is a modular system of components that can be combined to create a versatile range of mobile or static environments. Flat screens, keyboards and CPUs can all be integrated as well as printers and paper shelves. Ideal for all environments; from offices, to hospitals, Internet cafes to homes, Albert creates a bespoke workstation where ever it is required.