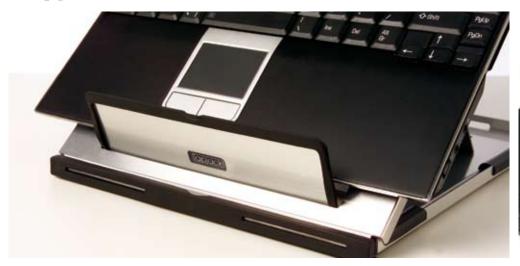

Lapjack is the perfect stand for laptop users on the move. Made from a strong, flexible, lightweight aluminium based material, Lapjack folds flat and can be slipped into a briefcase or laptop bag. Used with a separate mouse and keyboard, Lapjack corrects the posture of laptop users and allows employers to fulfil their health and safety obligations.

## Ergonomic laptop stand **Lapjack**

Jellyfish is a stylish addition to a desk, whether at home or in the office. The organic moulded plastic design, available in a range of colours, can hold a laptop at one of three height settings to position the screen at eye level. Used with a separate mouse and keyboard, Jellyfish corrects the posture of laptop users and allows employers to fulfil their health and safety obligations.