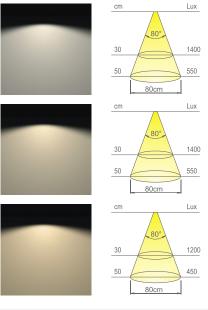

### Installation:

surface

Colour appearance warm white Colour temperature 3000 K 325 Im Luminous efficiency 65 Im/W CRI Ra  $\geq$  80

**Colour appearance** super warm white

 Colour temperature
 2700 K

 Luminous flux
 300 lm

 Luminous efficiency
 60 lm/W

 CRI
 Ra ≥ 80

22

**POLAR SE** without switch

| Code      | Watt & Volt | Light colour     |
|-----------|-------------|------------------|
| 13256N/1  | 5W @ 24Vdc  | natural white    |
| 13256B/1  | 5W @ 24Vdc  | warm white       |
| 13256B1/1 | 5W @ 24Vdc  | super warm white |