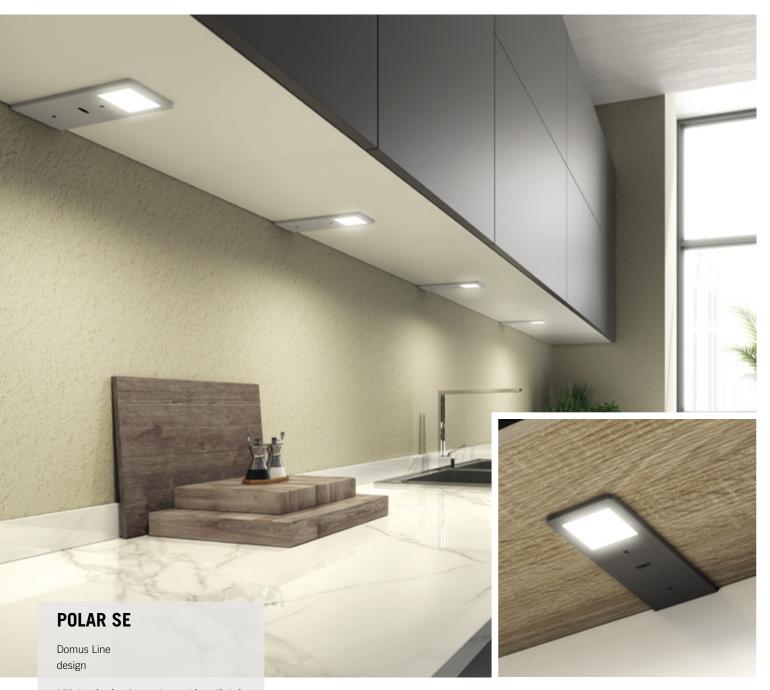

### LED luminaire for under cabinet lighting

POLAR SE is a luminaire made entirely of aluminium with a thickness of only 5mm. The luminaire integrates a special **LGP LED** cluster which offers a wide and diffused light projection, without the dot-effect. POLAR SE has been designed for rapid mounting on the surface and on the wall with only two screws. This makes it possible to conceal the power cable directly on the back of the cabinet without having to plan preventive and complex holes in the cabinet.

**POLAR SE SDM** incorporates an electronic infrared switch that turns on, off and adjusts the luminous intensity of the luminaire.

SETS OF 2, 3, 4, 5 POLAR SE AND POWER SUPPLY ARE AVAILABLE ON REQUEST.