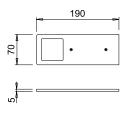

POLAR SE is a luminaire made entirely of aluminium with a thickness of only 5mm. The luminaire integrates a special **LGP LED** cluster which offers a wide and diffused light projection, without the dot-effect. POLAR SE has been designed for rapid mounting on the surface and on the wall with only two screws. This makes it possible to conceal the power cable directly on the back of the cabinet without having to plan preventive and complex holes in the cabinet.