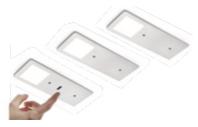

POLAR SE is a luminaire made entirely of aluminium with a thickness of only 5mm. The luminaire integrates a special **LGP LED** cluster which offers a wide and diffused light projection, without the dot-effect. POLAR SE has been designed for rapid mounting on the surface and on the wall with only two screws. This makes it possible to conceal the power cable directly on the back of the cabinet without having to plan preventive and complex holes in the cabinet.

**POLAR SE SDM** incorporates an electronic infrared switch that turns on, off and adjusts the luminous intensity of the luminaire.

SETS OF 2, 3, 4, 5 POLAR SE AND POWER SUPPLY ARE AVAILABLE ON REQUEST.