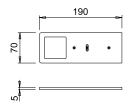

POLAR SE is a luminaire made entirely of aluminium with a thickness of only 5mm. The luminaire integrates a special **LGP LED** cluster which offers a wide and diffused light projection, without the dot-effect. POLAR SE has been designed for rapid mounting on the surface and on the wall with only two screws. This makes it possible to conceal the power cable directly on the back of the cabinet without having to plan preventive and complex holes in the cabinet.