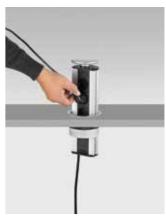

#### There when you need it.

Just pull the EVOline Port out of the worktop. Connect and lower again with a gentle push.

The patented rocking cover leaves space for the cables so that only the surface is visible in the connected state.