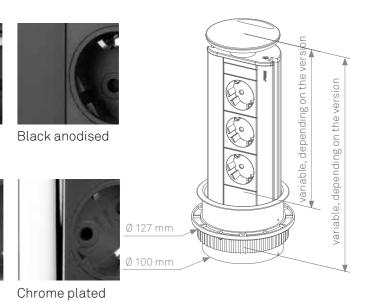

#### There when you need it.

Just pull the EVOline Port out of the worktop. Connect and lower again with a gentle push.

The patented rocking cover leaves space for the cables so that only the surface is visible in the connected state.

## **EVOline**<sup>®</sup> Port

Plastic: black

Steel: chrome-plated

Plastic: old brass