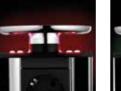

#### There when you need it.

Just pull the EVOline Port out of the worktop. Connect and lower again with a gentle push.

The patented rocking cover leaves space for the cables so that only the surface is visible in the connected state.

#### LED Nightlight

Ruby red

Silver colours anodised

Night blue

Soft white

Antique brass colored anodized