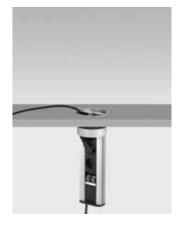

#### There when you need it.

Just pull the EVOline Port out of the worktop. Connect and lower again with a gentle push.

The patented rocking cover leaves space for the cables so that only the surface is visible in the connected state.