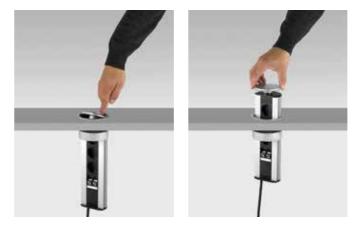

#### There when you need it.

Just pull the EVOline Port out of the worktop. Connect and lower again with a gentle push.

The patented rocking cover leaves space for the cables so that only the surface is visible in the connected state.