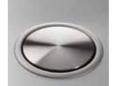

#### Cover surfaces

Plastic: silver

Stainless steel: solid

Plastic: white

**Profile colours** 

## **EVOline**<sup>®</sup> Port

Plastic: black

Steel: chrome-plated

Plastic: old brass