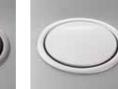

#### Cover surfaces

Plastic: silver

Stainless steel: solid

Plastic: white

**Profile colours** 

## **EVOline**<sup>®</sup> Port

Plastic: black

Steel: chrome-plated

Plastic: old brass