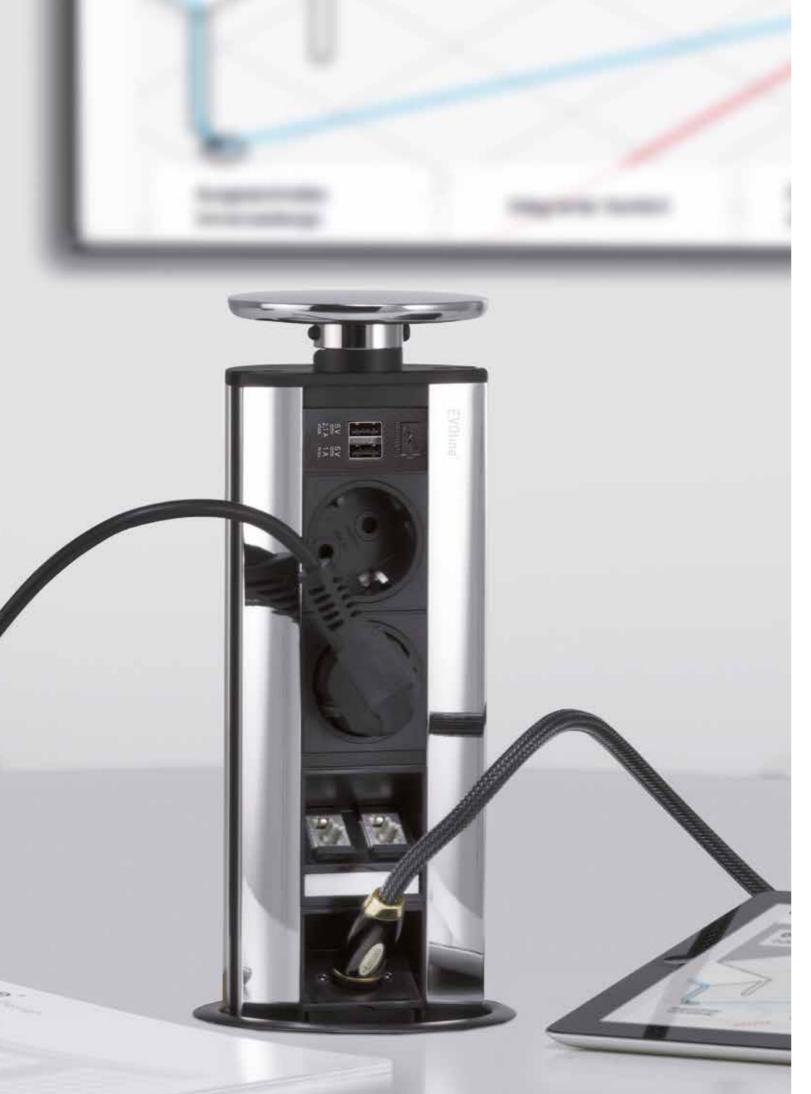

#### There when you need it.

Just pull the EVOline Port out of the worktop. Connect and lower again with a gentle push.

The patented rocking cover leaves space for the cables so that only the surface is visible in the connected state.