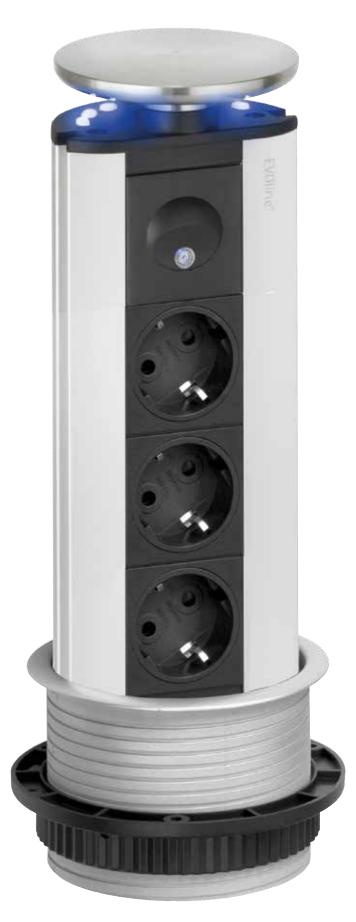

#### There when you need it.

Just pull the EVOline Port out of the worktop. Connect and lower again with a gentle push.

The patented rocking cover leaves space for the cables so that only the surface is visible in the connected state.

#### LED Nightlight

Ruby red

Silver colours anodised

Night blue

Soft white

Antique brass colored anodized