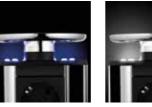

#### There when you need it.

Just pull the EVOline Port out of the worktop. Connect and lower again with a gentle push.

The patented rocking cover leaves space for the cables so that only the surface is visible in the connected state.

#### LED Nightlight

Ruby red

Silver colours anodised

Night blue

Soft white

Antique brass colored anodized