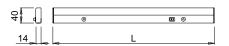

Light source:

SMD LED module

# Wiring:

NV (for continuous row)

### **Application type:**

under cabinet

# Installation:

surface

**W0LF** is a modular LED profile with an **integrated 220-240 Vac LED converter** for under-cabinet installation. Equipped with diffuser with asymmetrical projection of the light beam, switch and connection system in continuous line.





Colour appearancenatural whiteColour temperature3900 KLuminous efficiency75 lm/WCRIRa ≥ 80

\* values referring to WOLF 1200mm

14 www.domusline.com





WOLF

Code

with on/off switch

13260\_\_\*N

13261\_\_\*N

13262\_\_\*N

13263\_\_\*N



natural white

| Code | Finish*    |
|------|------------|
| 05   | aluminium  |
| 32   | black matt |

BUILT-IN LED CONVERTER. POWER CORD TO BE ORDERED SEPARATELY.

18W @ 230Vac







Length

450mm

600mm

900mm

1200mm



#### WOLF

cables

| Rif. | Code         | Model                 | Length |
|------|--------------|-----------------------|--------|
| Α    | 11623*/200/S | power supply cable    | 2000mm |
|      |              |                       |        |
| В    | 11624*/15/S  | interconnecting cable | 150mm  |
| В    | 11624*/50/S  | interconnecting cable | 500mm  |
| В    | 11624*/100/S | interconnecting cable | 1000mm |

| Code | Finish* |
|------|---------|
| 01   | white   |
| 03   | black   |



DETAIL OF THE BACK-TO-BACK CONNECTOR

**WOLF** can be fitted in continuous rows, thanks to a special **back-to-back connector** integrated in each luminaire.



POWER CORD EXITING BACK

The power cord (supplied separately) can exit the profile radially, axi