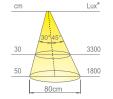

Colour appearancenatural whiteColour temperature3900 KLuminous efficiency75 lm/WCRIRa ≥ 80

\* values referring to WOLF 1200mm

14 www.domusline.com

WOLF

Code

with on/off switch

13260\_\_\*N

13261\_\_\*N