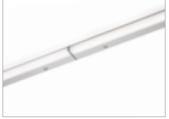

| Code | Finish* |
|------|---------|
| 01   | white   |
| 03   | black   |

DETAIL OF THE BACK-TO-BACK CONNECTOR

**WOLF** can be fitted in continuous rows, thanks to a special **back-to-back connector** integrated in each luminaire.