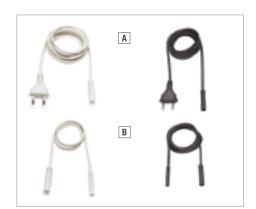

#### WOLF

cables

| Rif. | Code         | Model                 | Length |
|------|--------------|-----------------------|--------|
| Α    | 11623*/200/S | power supply cable    | 2000mm |
|      |              |                       |        |
| В    | 11624*/15/S  | interconnecting cable | 150mm  |
| В    | 11624*/50/S  | interconnecting cable | 500mm  |
| В    | 11624*/100/S | interconnecting cable | 1000mm |

| Code | Finish* |
|------|---------|
| 01   | white   |
| 03   | black   |

DETAIL OF THE BACK-TO-BACK CONNECTOR

**WOLF** can be fitted in continuous rows, thanks to a special **back-to-back connector** integrated in each luminaire.