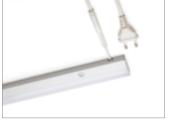

POWER CORD EXITING BACK

The power cord (supplied separately) can exit the profile radially, axially, in parallel or perpendicularly, making it easier to conceal behind a cabinet.

DETAIL OF THE ON/OFF SWITCH

**WOLF** is quick and easy to install using the two screws supplied.

POWER CORD EXITING PARALLEL