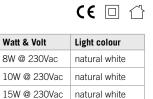

Colour appearancenatural whiteColour temperature3900 KLuminous efficiency75 lm/WCRIRa ≥ 80

\* values referring to WOLF 1200mm

14 www.domusline.com

WOLF

Code

with on/off switch

13260\_\_\*N

13261\_\_\*N