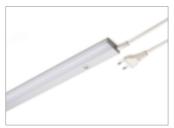

13262\_\_\*N

13263\_\_\*N

natural white

| Code | Finish*    |
|------|------------|
| 05   | aluminium  |
| 32   | black matt |

BUILT-IN LED CONVERTER. POWER CORD TO BE ORDERED SEPARATELY.

18W @ 230Vac

Length

**WOLF** is quick and easy to install using the two screws supplied.

POWER CORD EXITING PARALLEL