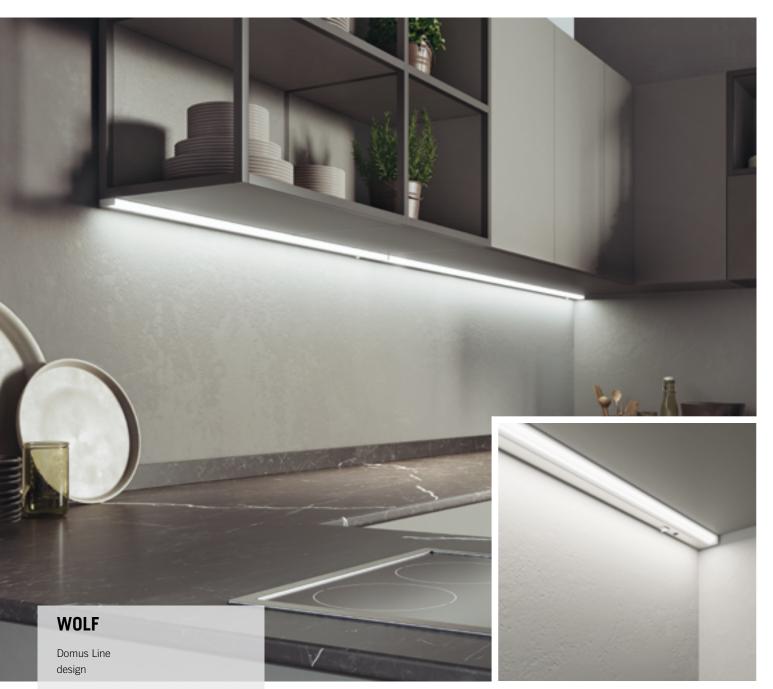

# Installation:

surface

**W0LF** is a modular LED profile with an **integrated 220-240 Vac LED converter** for under-cabinet installation. Equipped with diffuser with asymmetrical projection of the light beam, switch and connection system in continuous line.

**WOLF** is quick and easy to install using the two screws supplied.

POWER CORD EXITING PARALLEL