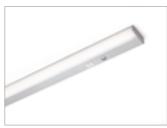

# Installation:

surface

**W0LF** is a modular LED profile with an **integrated 220-240 Vac LED converter** for under-cabinet installation. Equipped with diffuser with asymmetrical projection of the light beam, switch and connection system in continuous line.