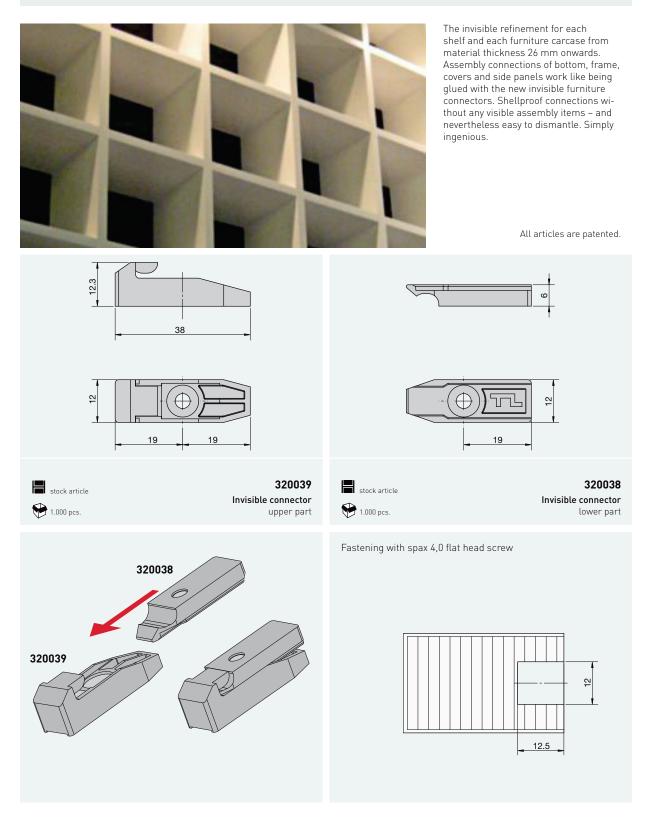

## Invisible connector for 12 mm groove





## Invisible connector for 12 mm groove





## Shelf construction/rack Bottom, cover and shelves are strainlessly inserted between the side panels.

Shelf construction/free standing shelf Bottom and cover are assembled as done for the carcase construction. The shelves are divided and inserted from both sides for an all around closed optic.



Furniture height adjustment

Rear panel systems

Side panel systems

Furniture front systems

## Carcase construction

Bottom and cover are attached to the side panels from above and catched though horizontal movement. The counter-sunk groove in the side panel is closed on both sides; after the assembly an all around closed optic is guaranteed.



Basics

profiles

Specials

Articles not to scale