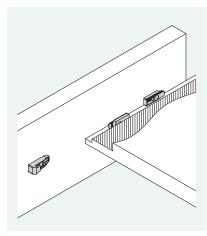

## Carcase construction

Bottom and cover are attached to the side panels from above and catched though horizontal movement. The counter-sunk groove in the side panel is closed on both sides; after the assembly an all around closed optic is guaranteed.