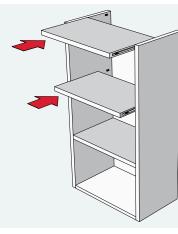

## Shelf construction/rack Bottom, cover and shelves are strainlessly inserted between the side panels.

Shelf construction/free standing shelf Bottom and cover are assembled as done for the carcase construction. The shelves are divided and inserted from both sides for an all around closed optic.