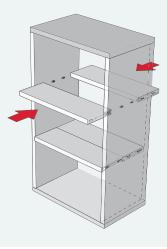

## Shelf construction/rack Bottom, cover and shelves are strainlessly inserted between the side panels.

Shelf construction/free standing shelf Bottom and cover are assembled as done for the carcase construction. The shelves are divided and inserted from both sides for an all around closed optic.