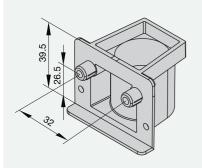

Height adjuster

housing carcase

Height adjuster

housing carcase

576640 Height adjuster housing carcase 40 mm

576660 Height adjuster housing carcase 60 mm

Articles not to scale

stock article