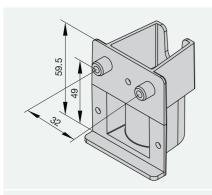

On request the height adjusters can be delivered completely assembled including adjustment screw.

stock article

500 pcs

stock article

500 pcs

59.5

H

stock article

300 pcs

0

0

576645

45 mm

576661

60 mm,

for screwing

Height adjuster

housing carcase

Height adjuster

housing carcase

576640 Height adjuster housing carcase 40 mm

576660 Height adjuster housing carcase 60 mm

Articles not to scale

stock article