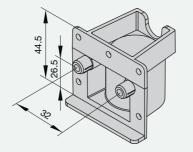

Height adjuster

housing carcase

Height adjuster

housing carcase

576640 Height adjuster housing carcase 40 mm

576660 Height adjuster housing carcase 60 mm

Articles not to scale

stock article