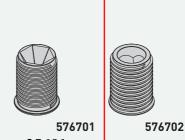

300 pcs.

25600 576650 stock article Height adjuster housing carcase 🙌 400 pcs 50 mm

25601

stock article 1.250 pcs. H stock article 1.250 pcs.

576701

576702

Adjuster screw

Adjuster screw

for hex wrench SW8

for slot screw driver

Specials