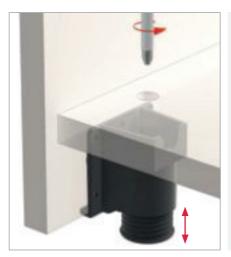

## Height adjusters (heavy weight version)

## Height adjuster for through running side panels (heavy weight version)

- optimum load capacity through the side panel and the cupboard floor
- height adjustment with hex wrench or for slot screw driver
- dowelling and screwing version - plinth height 40, 45, 50 and 60 mm,
- further heights in progress transport protection of the side panel

On request the height adjusters can be delivered completely assembled including adjustment screw.

stock article

500 pcs

stock article

500 pcs

59.5

H

stock article