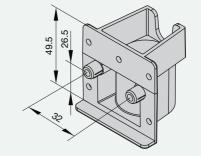

Height adjuster

housing carcase

Height adjuster

housing carcase

576640 Height adjuster housing carcase 40 mm

576660 Height adjuster housing carcase 60 mm

Articles not to scale

stock article

300 pcs.

25600 576650 stock article Height adjuster housing carcase 🙌 400 pcs 50 mm

25601

stock article 1.250 pcs. H stock article 1.250 pcs.

576701

576702

Adjuster screw

Adjuster screw