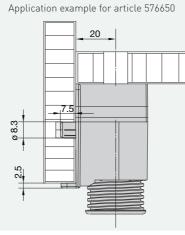

300 pcs.

25600 576650 stock article Height adjuster housing carcase 🙌 400 pcs 50 mm

25601

stock article 1.250 pcs. H stock article 1.250 pcs.

576701

576702

Adjuster screw

Adjuster screw