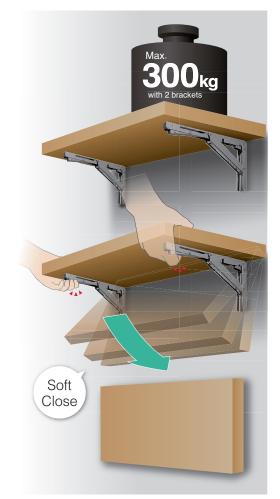

## FOLDING BRACKET EB-DA Built-in Damper

[Built-in Damper]

[End Cap]

Comes with end caps for safe use.

- •Can be folded when not in use, allowing full use of space.
- The built-in damper allows for soft-close motion.
- Automatically locks when flap is in opened position.
- The lock can be easily released by pushing the lever.
- . Keeps in folded position and has click sound when fully closed.
- Can also be used with the EB-303 (without damper type).
- •No hinges are needed.

## Folding Bracket EB

[Remarks]

•Used in pairs. (Shelf width: Max. 1300 mm)

•Be careful not to get fingers caught in the bracket.

•Use a long screwdriver for installation.

•Make sure the release lever is attached to bottom of the shelf for correct installation