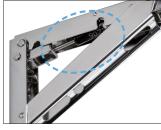

## FOLDING BRACKET EB-DA Built-in Damper

[Built-in Damper]

[End Cap]

Comes with end caps for safe use.

- •Can be folded when not in use, allowing full use of space.
- The built-in damper allows for soft-close motion.
- Automatically locks when flap is in opened position.
- The lock can be easily released by pushing the lever.
- . Keeps in folded position and has click sound when fully closed.
- Can also be used with the EB-303 (without damper type).
- •No hinges are needed.