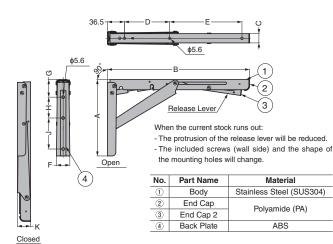

## Folding Bracket EB

[Remarks]

•Used in pairs. (Shelf width: Max. 1300 mm)

•Be careful not to get fingers caught in the bracket.

•Use a long screwdriver for installation.

•Make sure the release lever is attached to bottom of the shelf for correct installation

Be careful not to get fingers caught in this space when folding.

| RoHS | CAD | Item Code   | Item Name    | Finish/Colour   | Α   | В     | С  | D  | Е     | F  | G  | Н  | J  | К    | Holes | Load Capacity N /1pc | Load Capacity kgf /1pc | Weight (g) | Box (pcs) |
|------|-----|-------------|--------------|-----------------|-----|-------|----|----|-------|----|----|----|----|------|-------|----------------------|------------------------|------------|-----------|
| •    |     | 120-048-775 | EB-303-DA    | Mirror Polished | 165 | 307   | 20 |    |       | 29 | 38 |    |    | 28.5 | 6     | 1471                 | 150                    | 525        | 20        |
| •    |     | 120-049-237 | EB-303-DA-BL | Black           |     |       |    | 98 | 156   | 29 |    | 45 | 67 | 30   |       |                      |                        |            | 20        |
| •    |     | 120-049-238 | EB-317-DA    | Mirror Polished | 171 | 318.5 |    | 90 | 5 150 | 36 |    | 40 | 07 |      |       | 1961                 | 200                    | 775        | 20        |
| ٠    |     | 120-049-239 | EB-317-DA-BL | Black           |     | 318.5 | 24 |    |       |    |    |    |    |      |       |                      |                        |            | 20        |