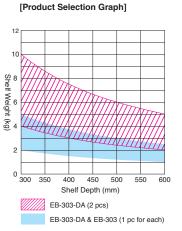

Be careful not to get fingers caught in this space when folding.

| RoHS | CAD | Item Code   | Item Name    | Finish/Colour   | Α   | В     | С  | D  | Е     | F  | G  | Н  | J  | К    | Holes | Load Capacity N /1pc | Load Capacity kgf /1pc | Weight (g) | Box (pcs) |
|------|-----|-------------|--------------|-----------------|-----|-------|----|----|-------|----|----|----|----|------|-------|----------------------|------------------------|------------|-----------|
| •    |     | 120-048-775 | EB-303-DA    | Mirror Polished | 165 | 307   | 20 |    |       | 29 | 38 |    |    | 28.5 | 6     | 1471                 | 150                    | 525        | 20        |
| •    |     | 120-049-237 | EB-303-DA-BL | Black           |     |       |    | 98 | 156   | 29 |    | 45 | 67 | 30   |       |                      |                        |            | 20        |
| •    |     | 120-049-238 | EB-317-DA    | Mirror Polished | 171 | 318.5 |    | 90 | 5 150 | 36 |    | 40 | 07 |      |       | 1961                 | 200                    | 775        | 20        |
| ٠    |     | 120-049-239 | EB-317-DA-BL | Black           |     | 318.5 | 24 |    |       |    |    |    |    |      |       |                      |                        |            | 20        |