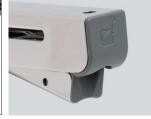

## FOLDING BRACKET EB-DA Built-in Damper

[Built-in Damper]

[End Cap]

Comes with end caps for safe use.

- •Can be folded when not in use, allowing full use of space.
- The built-in damper allows for soft-close motion.
- Automatically locks when flap is in opened position.
- The lock can be easily released by pushing the lever.
- . Keeps in folded position and has click sound when fully closed.
- Can also be used with the EB-303 (without damper type).
- •No hinges are needed.