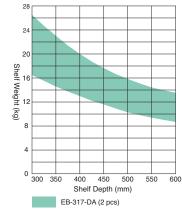

Be careful not to get fingers caught in this space when folding.

| RoHS | CAD | Item Code   | Item Name    | Finish/Colour   | Α   | В     | С  | D  | Е     | F  | G  | Н  | J  | К    | Holes | Load Capacity N /1pc | Load Capacity kgf /1pc | Weight (g) | Box (pcs) |
|------|-----|-------------|--------------|-----------------|-----|-------|----|----|-------|----|----|----|----|------|-------|----------------------|------------------------|------------|-----------|
| •    |     | 120-048-775 | EB-303-DA    | Mirror Polished | 165 | 307   | 20 |    |       | 29 | 38 |    |    | 28.5 | 6     | 1471                 | 150                    | 525        | 20        |
| •    |     | 120-049-237 | EB-303-DA-BL | Black           |     |       |    | 98 | 156   | 29 |    | 45 | 67 | 30   |       |                      |                        |            | 20        |
| •    |     | 120-049-238 | EB-317-DA    | Mirror Polished | 171 | 318.5 |    | 90 | 5 150 | 36 |    | 40 | 07 |      |       | 1961                 | 200                    | 775        | 20        |
| ٠    |     | 120-049-239 | EB-317-DA-BL | Black           |     | 318.5 | 24 |    |       |    |    |    |    |      |       |                      |                        |            | 20        |