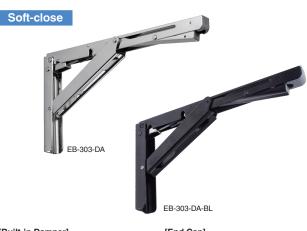

## FOLDING BRACKET EB-DA Built-in Damper

[Built-in Damper]

[End Cap]

Comes with end caps for safe use.

- •Can be folded when not in use, allowing full use of space.
- The built-in damper allows for soft-close motion.
- Automatically locks when flap is in opened position.
- The lock can be easily released by pushing the lever.
- . Keeps in folded position and has click sound when fully closed.
- Can also be used with the EB-303 (without damper type).
- •No hinges are needed.